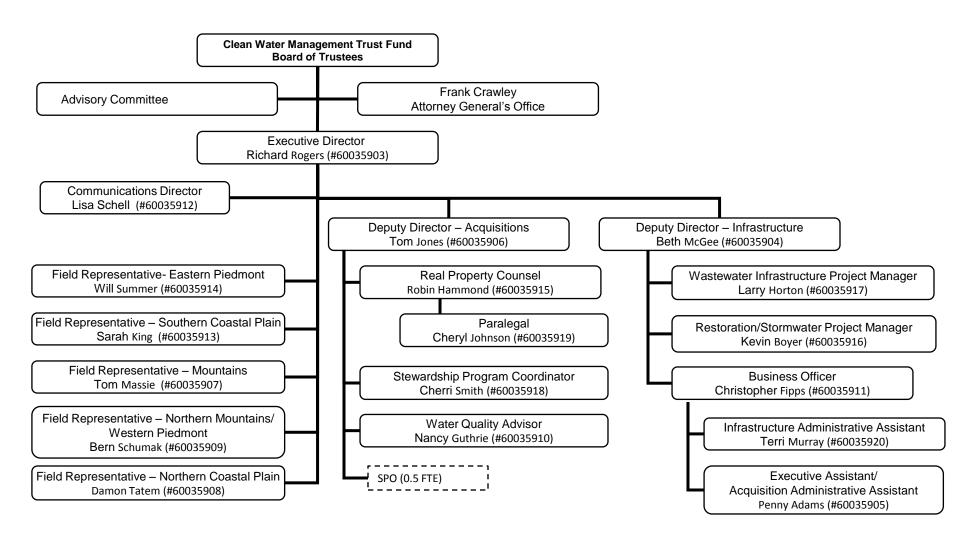

The executive director, two deputy directors, real property counsel, wastewater infrastructure project manager, restoration and stormwater project manager, water quality advisor, administrative officer, public information officer, stewardship coordinator, paralegal, executive assistant, and office assistant are based in the central office in Raleigh. Five field representatives cover the coast, piedmont and mountain regions of the state

As a result, CWMTF also reorganized its management structure to continue to operate in an effective manner. (Appendix 3)