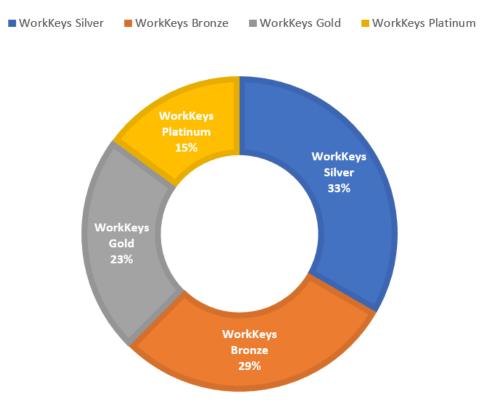

### CAREER READINESS CREDENTIAL

The ACT WorkKeys examination is administered each year to CTE Concentrators, students who earned four related technical credits, at least one of which was at the second level. WorkKeys measures students' employability skills in three areas – Applied Mathematics, Locating Information, and Reading for Information. Test-takers who score high enough on the assessment receive a Career Readiness Credential, which is available at four levels –Platinum, Gold, Silver and Bronze. Employers use Career Readiness Credentials as a screen to improve the quality of their workforce and to help potential employees understand the level of performance necessary to be successful in a field.

### 2019-2020 CAREER READINESS CREDENTIALS EARNED