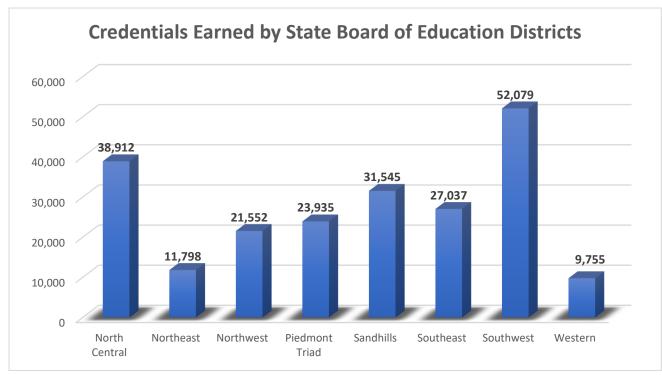

# STATEWIDE REGIONAL RESULTS

Using the State Board of Education regions, the Southwest District has the highest number of credentials at 52,079. The Northwest District has the highest credential earned percentage. As such, 119% of students in the Northwest were enrolled in a CTE course that offered an industry recognized credential and earned the credential.