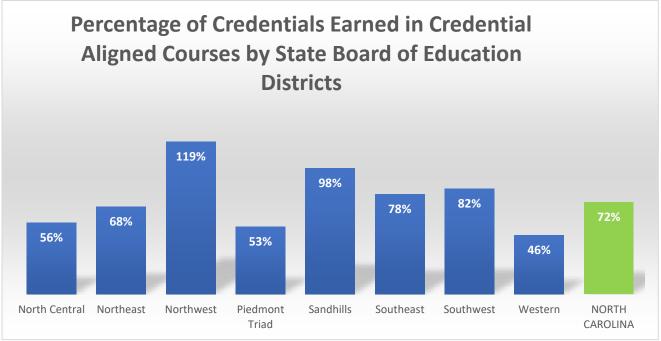

# STATEWIDE REGIONAL RESULTS

Using the State Board of Education regions, the Southwest District has the highest number of credentials at 52,079. The Northwest District has the highest credential earned percentage. As such, 119% of students in the Northwest were enrolled in a CTE course that offered an industry recognized credential and earned the credential.

During 2019-2020, duplicated enrollments in North Carolina CTE courses that were aligned to a credential was 302,309. Of those students, 72% earned industry recognized credentials state wide for a total of 216,613. Detailed information on the total credentials earned and percent based on enrollment for each Public School Unit appear in the chart beginning on the following: