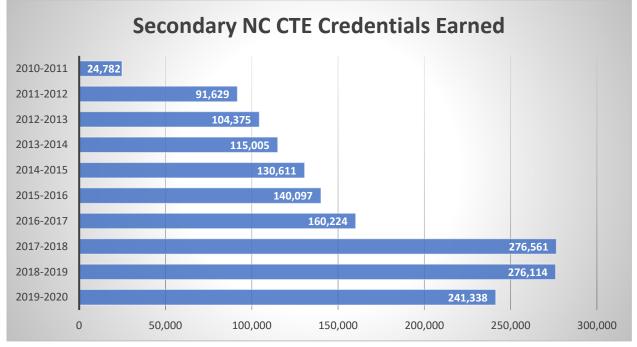

### CREDENTIALS EARNED BY SECONDARY NC CTE STUDENTS EXCEED GOALS

Credentials earned by secondary North Carolina Career and Technical Education (CTE) students have increased steadily since 2010-2011, the first-year data were collected in the state. Students earned 246,338 individual credentials. Credentials are endorsed by business and industry and document student mastery of skills required for employment and advancement in a career.

### INTRODUCTION

Since 2010-2011, when North Carolina Career and Technical Education (CTE) began collecting data on credential attainment by secondary students, 1,560,736 credentials have been earned – 241,338 in 2019-2020 alone!