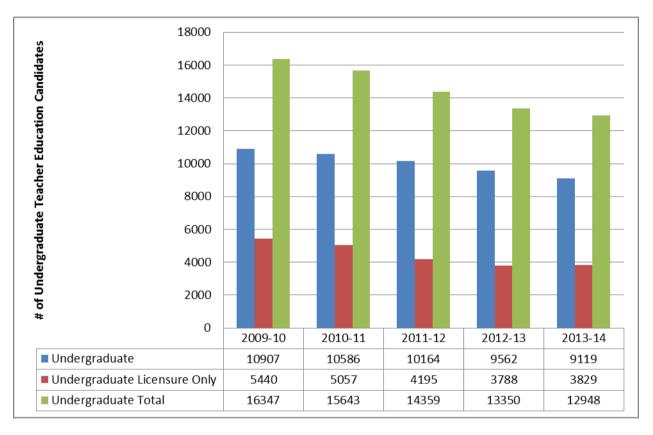

LIST OF FIGURES

| Number of Lateral Entry Teachers Served from 2009-10 to 2013-14              | Page<br>9                                                                                                                                                                                                     |
|------------------------------------------------------------------------------|---------------------------------------------------------------------------------------------------------------------------------------------------------------------------------------------------------------|
| Undergraduate Teacher Education Candidate Enrollment from 2009-10 to 2013-14 | 14                                                                                                                                                                                                            |
| Number of Student Teachers from 2009-10 to 2013-14                           | 22                                                                                                                                                                                                            |
| Graduate Teacher Education Candidate Enrollment from 2009-10 to 2013-14      | 28                                                                                                                                                                                                            |
| School Administration Candidate Enrollment from 2009-10 to 2013-14           | 36                                                                                                                                                                                                            |
|                                                                              | Undergraduate Teacher Education Candidate Enrollment from 2009-10 to 2013-14<br>Number of Student Teachers from 2009-10 to 2013-14<br>Graduate Teacher Education Candidate Enrollment from 2009-10 to 2013-14 |