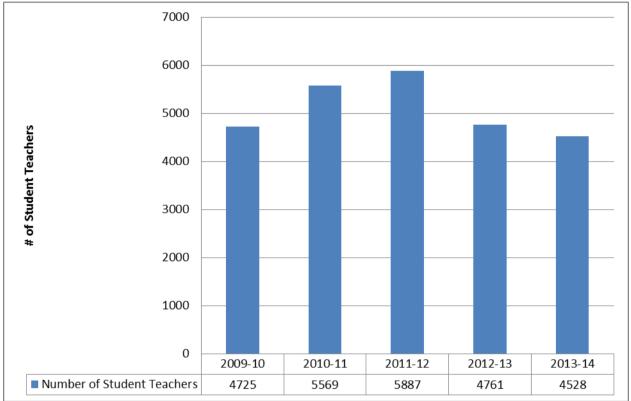

LIST OF FIGURES

| Number of Lateral Entry Teachers Served from 2009-10 to 2013-14              | Page<br>9                                                                                                                                                                                                     |
|------------------------------------------------------------------------------|---------------------------------------------------------------------------------------------------------------------------------------------------------------------------------------------------------------|
| Undergraduate Teacher Education Candidate Enrollment from 2009-10 to 2013-14 | 14                                                                                                                                                                                                            |
| Number of Student Teachers from 2009-10 to 2013-14                           | 22                                                                                                                                                                                                            |
| Graduate Teacher Education Candidate Enrollment from 2009-10 to 2013-14      | 28                                                                                                                                                                                                            |
| School Administration Candidate Enrollment from 2009-10 to 2013-14           | 36                                                                                                                                                                                                            |
|                                                                              | Undergraduate Teacher Education Candidate Enrollment from 2009-10 to 2013-14<br>Number of Student Teachers from 2009-10 to 2013-14<br>Graduate Teacher Education Candidate Enrollment from 2009-10 to 2013-14 |