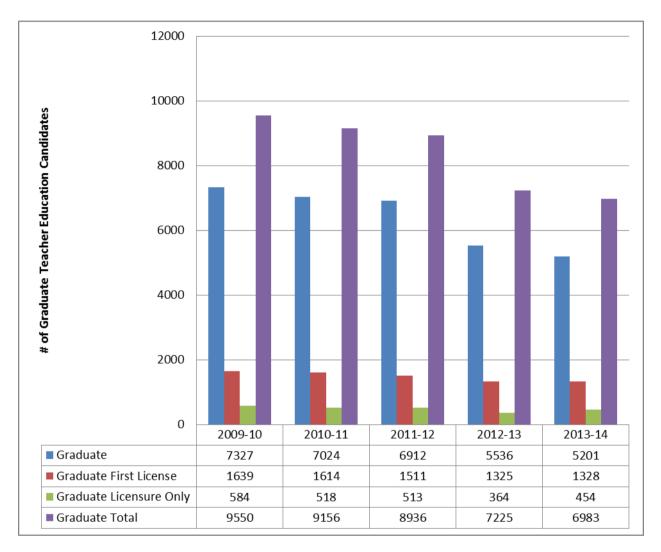

LIST OF FIGURES

| Number of Lateral Entry Teachers Served from 2009-10 to 2013-14              | Page<br>9                                                                                                                                                                                                     |
|------------------------------------------------------------------------------|---------------------------------------------------------------------------------------------------------------------------------------------------------------------------------------------------------------|
| Undergraduate Teacher Education Candidate Enrollment from 2009-10 to 2013-14 | 14                                                                                                                                                                                                            |
| Number of Student Teachers from 2009-10 to 2013-14                           | 22                                                                                                                                                                                                            |
| Graduate Teacher Education Candidate Enrollment from 2009-10 to 2013-14      | 28                                                                                                                                                                                                            |
| School Administration Candidate Enrollment from 2009-10 to 2013-14           | 36                                                                                                                                                                                                            |
|                                                                              | Undergraduate Teacher Education Candidate Enrollment from 2009-10 to 2013-14<br>Number of Student Teachers from 2009-10 to 2013-14<br>Graduate Teacher Education Candidate Enrollment from 2009-10 to 2013-14 |