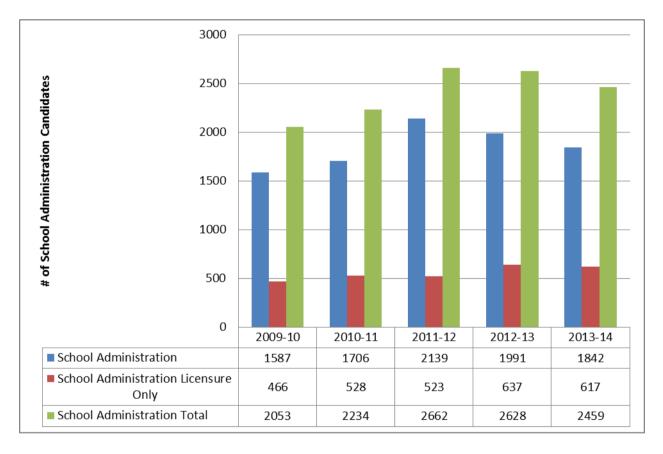

LIST OF FIGURES

| Number of Lateral Entry Teachers Served from 2009-10 to 2013-14              | Page<br>9                                                                                                                                                                                                     |
|------------------------------------------------------------------------------|---------------------------------------------------------------------------------------------------------------------------------------------------------------------------------------------------------------|
| Undergraduate Teacher Education Candidate Enrollment from 2009-10 to 2013-14 | 14                                                                                                                                                                                                            |
| Number of Student Teachers from 2009-10 to 2013-14                           | 22                                                                                                                                                                                                            |
| Graduate Teacher Education Candidate Enrollment from 2009-10 to 2013-14      | 28                                                                                                                                                                                                            |
| School Administration Candidate Enrollment from 2009-10 to 2013-14           | 36                                                                                                                                                                                                            |
|                                                                              | Undergraduate Teacher Education Candidate Enrollment from 2009-10 to 2013-14<br>Number of Student Teachers from 2009-10 to 2013-14<br>Graduate Teacher Education Candidate Enrollment from 2009-10 to 2013-14 |