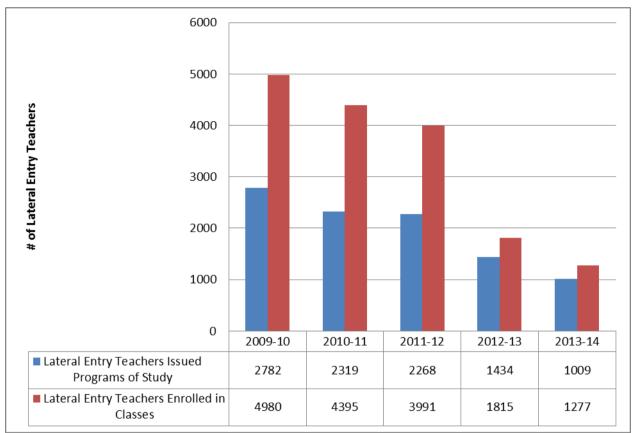

LIST OF FIGURES

| Number of Lateral Entry Teachers Served from 2009-10 to 2013-14              | Page<br>9                                                                                                                                                                                                     |
|------------------------------------------------------------------------------|---------------------------------------------------------------------------------------------------------------------------------------------------------------------------------------------------------------|
| Undergraduate Teacher Education Candidate Enrollment from 2009-10 to 2013-14 | 14                                                                                                                                                                                                            |
| Number of Student Teachers from 2009-10 to 2013-14                           | 22                                                                                                                                                                                                            |
| Graduate Teacher Education Candidate Enrollment from 2009-10 to 2013-14      | 28                                                                                                                                                                                                            |
| School Administration Candidate Enrollment from 2009-10 to 2013-14           | 36                                                                                                                                                                                                            |
|                                                                              | Undergraduate Teacher Education Candidate Enrollment from 2009-10 to 2013-14<br>Number of Student Teachers from 2009-10 to 2013-14<br>Graduate Teacher Education Candidate Enrollment from 2009-10 to 2013-14 |