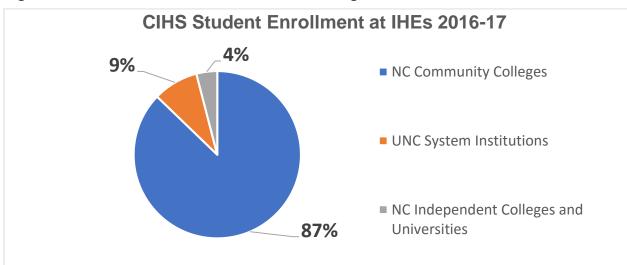

North Carolina has made significant progress in opening and sustaining innovative secondary schools that share the critical goal of graduating every student well prepared for success in college, careers and life. For 2016-17, CIHS programs extend across 81 of the state's 115 school districts, with 116 individual schools operating for the 2016-17 school year. There are 103 CIHS programs partnering with NC community colleges, nine with the UNC. System institutions and five with NC Independent Colleges and Universities. CIHS programs include a variety of models focused on transfer degrees and/or career and technical education programs. Programs define themselves as early colleges, middle colleges, and there are other innovative CIHS models, including STEM schools and career academies. Nine new CIHS sites opened in the fall of 2017. Data from those nine schools are not included in this report.