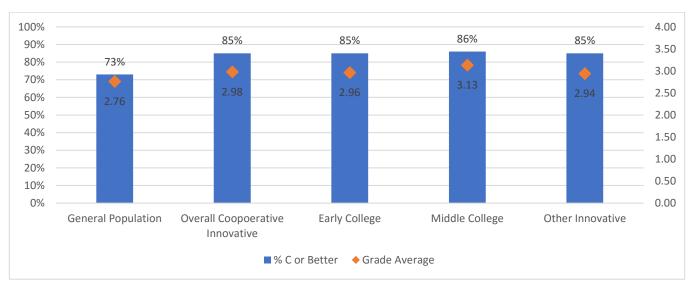

- Admission to Four-Year Institutions: 4,829 CIHS students were admitted to UNC
  System four-year institutions based on UNCGA data and 1,313 were admitted to North
  Carolina Independent Colleges and Universities based on NCICU data.
- High school retention rates above state averages.
- High school completion rates above state averages.
- High school drop-out rates below state averages.
- Academic outcomes above state averages. CIHS students outperformed statewide averages in each End-of-Course assessment, Math 1, Biology, and English II.
- CIHS students at community colleges received better grades, on average, than the general population of students with 85 percent averaging a passing grade of C or better.