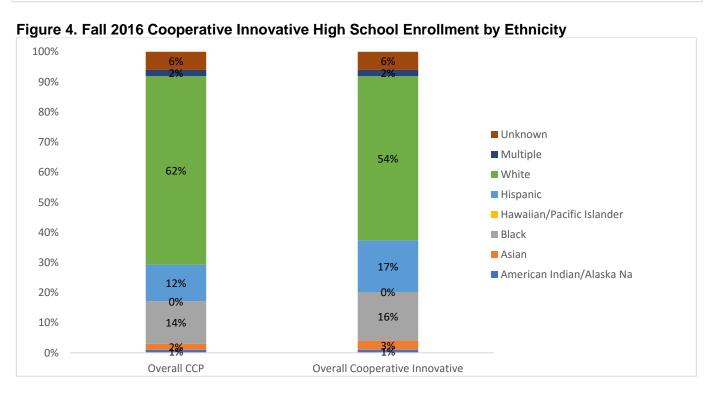

| 95 | N/A      |
| 116 | Yadkin County Schools                              | Yadkin Early College                                              | А    | 92 | Exceeded |

### NC Community College System Office Cooperative Innovative High School Enrollment and Demographics

Cooperative Innovative High School programs include a variety of program models, including Early College, Middle College, and Other Innovative High Schools. In Fall 2016, enrollment in these programs totaled 15,930 enrolled in college courses at CIHS that partner with NC Community Colleges. Of those, 12,784 (80%) participated in Early College, 1,432 (9%) participated in Middle College, and 1,714 (11%) participated in Other Innovative High School programs. Participants were primarily female (62%) and white (62%).











#### Figure 5. Fall 2016 Cooperative Innovative High School Enrollment by Ethnicity and Program

#### Cooperative Innovative High School Credit-Level College Course Enrollment and Performance

During the 2016-2017 academic year, Cooperative Innovative High School students enrolled in 90,939 credit-level college courses. Of those, 71,978 (79%) were taken by Early College students. On average, Early College students took 5.1 courses per term, Middle College students took 6.8 courses per term, and Other Innovative High School students took 3.6 courses per term.





Middle College

Other Innovative HS

Figure 7. Cooperative Innovative High School Average Credit-Level Course Enrollment per

In Fall 2016, Cooperative Innovative High School students completed 85% of their credit-level course