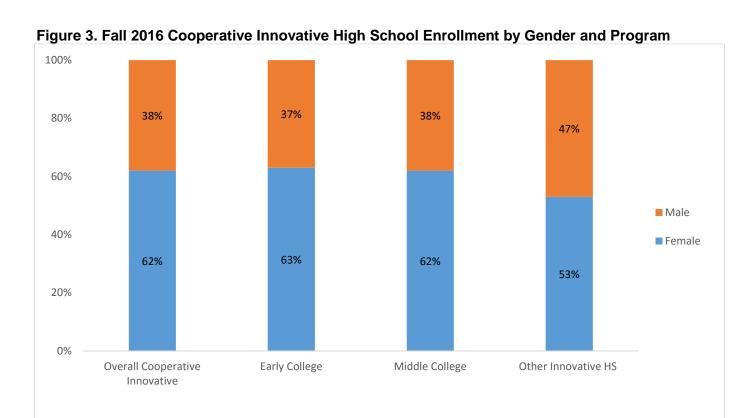

| 95 | N/A      |
| 116 | Yadkin County Schools                              | Yadkin Early College                                              | А    | 92 | Exceeded |

### NC Community College System Office Cooperative Innovative High School Enrollment and Demographics

Cooperative Innovative High School programs include a variety of program models, including Early College, Middle College, and Other Innovative High Schools. In Fall 2016, enrollment in these programs totaled 15,930 enrolled in college courses at CIHS that partner with NC Community Colleges. Of those, 12,784 (80%) participated in Early College, 1,432 (9%) participated in Middle College, and 1,714 (11%) participated in Other Innovative High School programs. Participants were primarily female (62%) and white (62%).











#### Figure 5. Fall 2016 Cooperative Innovative High School Enrollment by Ethnicity and Program

#### Cooperative Innovative High School Credit-Level College Course Enrollment and Performance

During the 2016-2017 academic year, Cooperative Innovative High School students enrolled in 90,939 credit-level college courses. Of those, 71,978 (79%) were taken by Early College students. On average, Early College students took 5.1 courses per term, Middle College students took 6.8 courses per term, and Other Innovative High School students took 3.6 courses per term.





Middle College

Other Innovative HS

Figure 7. Cooperative Innovative High School Average Credit-Level Course Enrollment per

In Fall 2016, Cooperative Innovative High School students completed 85% of their credit-level cour