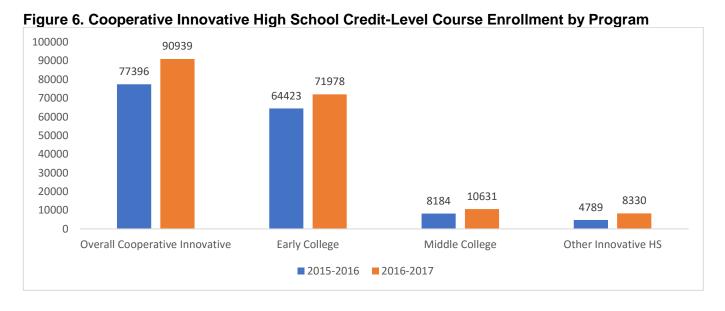

those, 12,784 (80%) participated in Early College, 1,432 (9%) participated in Middle College, and 1,714 (11%) participated in Other Innovative High School programs. Participants were primarily female (62%) and white (62%).











#### Figure 5. Fall 2016 Cooperative Innovative High School Enrollment by Ethnicity and Program

#### Cooperative Innovative High School Credit-Level College Course Enrollment and Performance

During the 2016-2017 academic year, Cooperative Innovative High School students enrolled in 90,939 credit-level college courses. Of those, 71,978 (79%) were taken by Early College students. On average, Early College students took 5.1 courses per term, Middle College students took 6.8 courses per term, and Other Innovative High School students took 3.6 courses per term.





Middle College

Other Innovative HS

Figure 7. Cooperative Innovative High School Average Credit-Level Course Enrollment per

In Fall 2016, Cooperative Innovative High School students completed 85% of their credit-level courses with a C or better. This is compared to 73% course success in the general population. The fall term grade average for Cooperative Innovative High School students was 2.98.

Early College

Overall Cooperative Innovative







Figure 9. Fall 2016 Cooperative Innovative High School Course Grades by Program

#### **Cooperative Innovative High School Degree Completion**

Among the 15,930 Cooperative Innovative High School students enrolled in Fall of 2016 in CIHS that partner with NC Community Colleges, 948 had graduated by the summer of 2017 with at least one degre