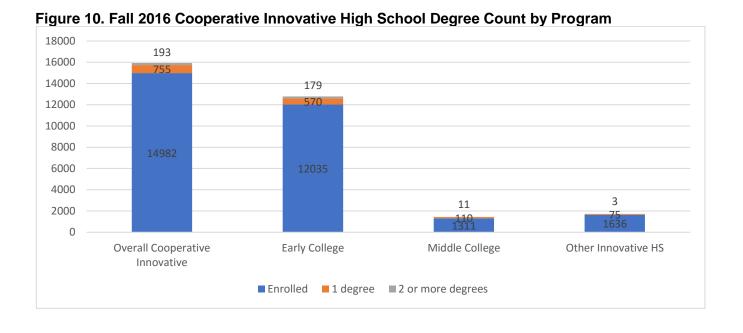

ll 2016, Cooperative Innovative High School students completed 85% of their credit-level courses with a C or better. This is compared to 73% course success in the general population. The fall term grade average for Cooperative Innovative High School students was 2.98.

Early College

Overall Cooperative Innovative







Figure 9. Fall 2016 Cooperative Innovative High School Course Grades by Program

#### **Cooperative Innovative High School Degree Completion**

Among the 15,930 Cooperative Innovative High School students enrolled in Fall of 2016 in CIHS that partner with NC Community Colleges, 948 had graduated by the summer of 2017 with at least one degree (certificate, associate, or diploma). Overall, 1,150 degrees were earned with most of those (81%) earned by Early College students.



25



Figure 11. Fall 2016 Cooperative Innovative High School Degree Count by Degree Type and Program

#### **Post-Graduation Employment**

Early access to college courses allows high school students to accelerate time to post-secondary education, including bachelor degree completion and/or entering the workforce with a Career and Technical Education (CTE) credential.

The North Carolina Community College System, collaborating with Department of Commerce, reviewed post high school graduation employment status and wage outcomes of high school graduates who participated in Career and College Promise beginning in fall 2014 and exited by fall 2016. These students did not enroll in any post-secondary institution in fall 2016 and had an employment record in fall 2016 either as part-time or ful