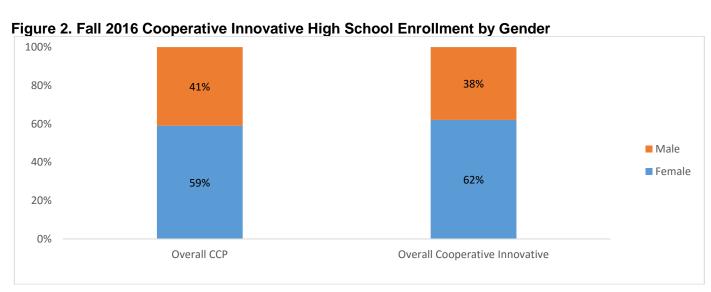

А    | 95 | N/A      |
| 116 | Yadkin County Schools                              | Yadkin Early College                                              | А    | 92 | Exceeded |

### NC Community College System Office Cooperative Innovative High School Enrollment and Demographics

Cooperative Innovative High School programs include a variety of program models, including Early College, Middle College, and Other Innovative High Schools. In Fall 2016, enrollment in these programs totaled 15,930 enrolled in college courses at CIHS that partner with NC Community Colleges. Of those, 12,784 (80%) participated in Early College, 1,432 (9%) participated in Middle College, and 1,714 (11%) participated in Other Innovative High School programs. Participants were primarily female (62%) and white (62%).











#### Figure 5. Fall 2016 Cooperative Innovative High School Enrollment by Ethnicity and Program

#### Cooperative Innovative High School Credit-Level College Course Enrollment and Performance

During the 2016-2017 academic year, Cooperative Innovative High School students enrolled in 90,939 credit-level college courses. Of those, 71,978 (79%) were taken by Early College students. On average, Early College students took 5.1 courses per term, Middle College students took 6.8 courses per term, and Other Innovative High School students took 3.6 courses per term.





Middle College

Other Innovative HS

Figure 7. Cooperative Innovative High School Average Credit-Level Course Enrollment per

In Fall 2016, Cooperative Innovative High School students completed 85% of their credit-level co