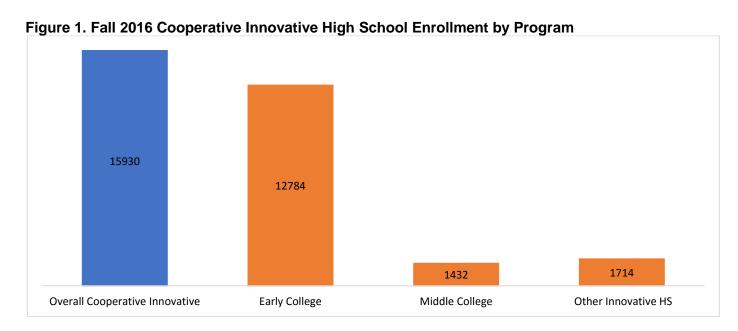

#### Highlights of the Cooperative Innovative High Schools in 2016-17 include:

- Enrollment in Cooperative Innovative High Schools in 2016-2017 was 24,050 students.
- In total, 4,869 students graduated from Cooperative Innovative High Schools.
- CTE Credentials: 1,165 CIHS students graduated with career credentials based on CIHS annual reports.
- Associate Degree Completion: 2,214 CIHS students graduated with an associate degree based on CIHS annual reports.