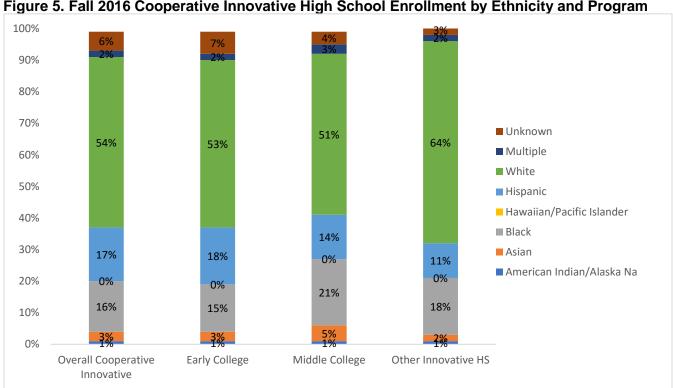

95 | N/A      |
| 116 | Yadkin County Schools                              | Yadkin Early College                                              | А    | 92 | Exceeded |

### NC Community College System Office Cooperative Innovative High School Enrollment and Demographics

Cooperative Innovative High School programs include a variety of program models, including Early College, Middle College, and Other Innovative High Schools. In Fall 2016, enrollment in these programs totaled 15,930 enrolled in college courses at CIHS that partner with NC Community Colleges. Of those, 12,784 (80%) participated in Early College, 1,432 (9%) participated in Middle College, and 1,714 (11%) participated in Other Innovative High School programs. Participants were primarily female (62%) and white (62%).











#### Figure 5. Fall 2016 Cooperative Innovative High School Enrollment by Ethnicity and Program

#### Cooperative Innovative High School Credit-Level College Course Enrollment and Performance

During the 2016-2017 academic year, Cooperative Innovative High School students enrolled in 90,939 credit-level college courses. Of those, 71,978 (79%) were taken by Early College students. On average, Early College students took 5.1 courses per term, Middle College students took 6.8 courses per term, and Other Innovative High School students took 3.6 courses per term.





Middle College

Other Innovative HS

Figure 7. Cooperative Innovative High School Average Credit-Level Course Enrollment per

In Fall 2016, Cooperative Innovative High School students completed 85% of their credit-level courses