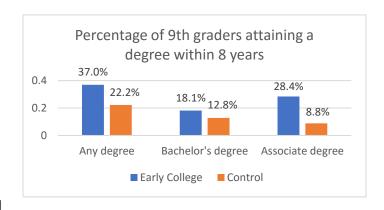

NOTE: Following in Appendix A is a one-page summary of results from a 12-year experimental study led by Dr. Julie Edmunds of SERVE and funded by the Institute of Education Sciences on *The Impacts, Costs and Benefits of Early Colleges*. The results of this study is an in-depth cost analysis and clearly show the return on investment to society of early college students in their study.