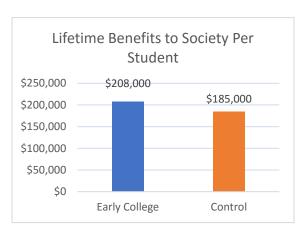

NOTE: Following in Appendix A is a one-page summary of results from a 12-year experimental study led by Dr. Julie Edmunds of SERVE and funded by the Institute of Education Sciences on *The Impacts, Costs and Benefits of Early Colleges*. The results of this study is an in-depth cost analysis and clearly show the return on investment to society of early college students in their study.