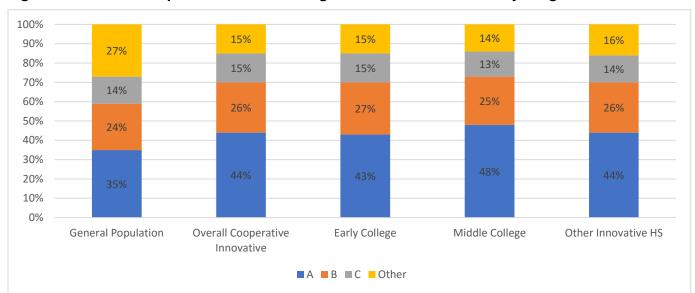

year, Cooperative Innovative High School students enrolled in 90,939 credit-level college courses. Of those, 71,978 (79%) were taken by Early College students. On average, Early College students took 5.1 courses per term, Middle College students took 6.8 courses per term, and Other Innovative High School students took 3.6 courses per term.





Middle College

Other Innovative HS

Figure 7. Cooperative Innovative High School Average Credit-Level Course Enrollment per

In Fall 2016, Cooperative Innovative High School students completed 85% of their credit-level courses with a C or better. This is compared to 73% course success in the general population. The fall term grade average for Cooperative Innovative High School students was 2.98.

Early College

Overall Cooperative Innovative







Figure 9. Fall 2016 Cooperative Innovative High School Course Grades by Program

#### **Cooperative Innovative High School Degree Completion**

Among the 15,930 Cooperative Innovative High School students enrolled in Fall of 2016 in CIHS that partner with NC Community Colleges, 948 had graduated by the summer of 2017 with at least one degree (certificate, associate, or diploma). Overall, 1,150 degrees were earned with most of those (81%) earned by Early College students.



25



Figure 11. Fall 2016 Cooperative Innovative High School Degree Count by Degree Type and Program

#### **Post-Graduation Employment**

Early access to college courses allows high school students to accelerate time to post-secondary education, including bachelor degree completion and/or entering the workforce with