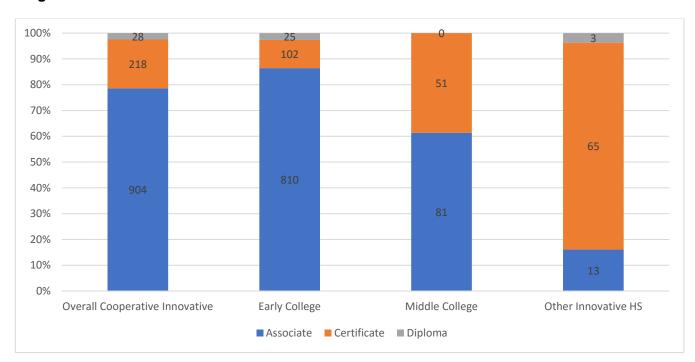

6, Cooperative Innovative High School students completed 85% of their credit-level courses with a C or better. This is compared to 73% course success in the general population. The fall term grade average for Cooperative Innovative High School students was 2.98.

Early College

Overall Cooperative Innovative







Figure 9. Fall 2016 Cooperative Innovative High School Course Grades by Program

#### **Cooperative Innovative High School Degree Completion**

Among the 15,930 Cooperative Innovative High School students enrolled in Fall of 2016 in CIHS that partner with NC Community Colleges, 948 had graduated by the summer of 2017 with at least one degree (certificate, associate, or diploma). Overall, 1,150 degrees were earned with most of those (81%) earned by Early College students.



25



Figure 11. Fall 2016 Cooperative Innovative High School Degree Count by Degree Type and Program

#### **Post-Graduation Employment**

Early access to college courses allows high school students to accelerate time to post-secondary education, including bachelor degree completion and/or entering the workforce with a Career and Technical Education (CTE) credential.

The North Carolina Community College System, collaborating with Department of Commerce, reviewed post high school graduation employment status and wage outcomes of high school graduates who participated in Career and College Promise beginning in fall 2014 and exited by fall 2016. These students did not enroll in any post-secondary institution in fall 2016 and had an employment record in fall 2016 either as part-time or full-time