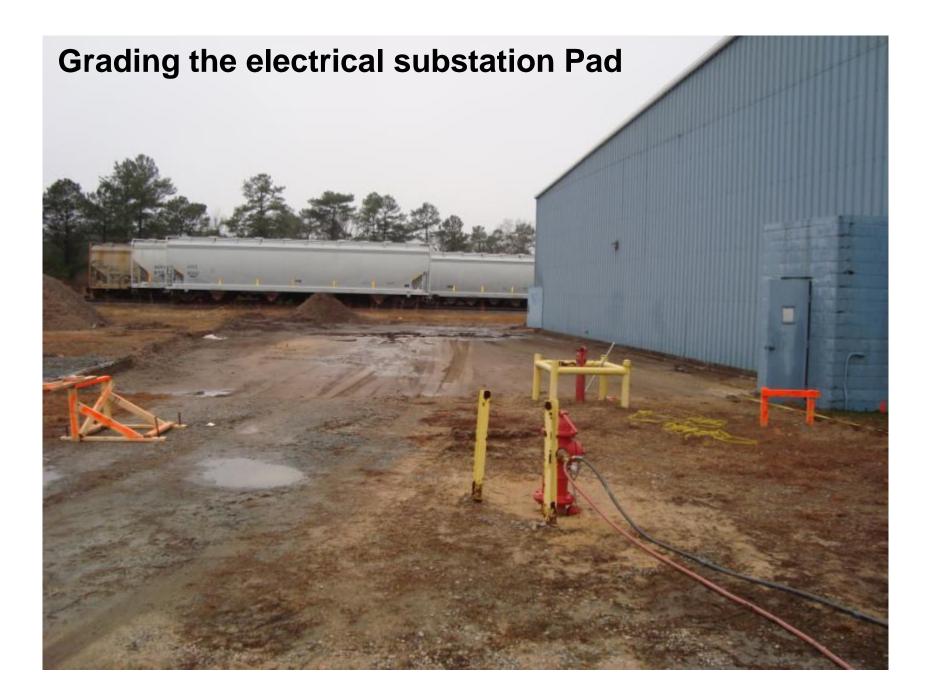

#### – Job Creation

- Construction Phase (Temporary Jobs) Currently 30-40 people working on site.
  - Waste Water Pre-Treatment Plant
  - Refurbishing Renovating Operations Buildings
  - Electrical and Utilities Infrastructure Delivery
  - Recycling Equipment receiving and installation
  - Silo product storage and bulk loading
  - Administrative Office Construction
- Plant Operations (Permanent Jobs) Current Payroll is 16
  - 80 jobs created by Q4 2010
  - 29 additional jobs created in Phase 2