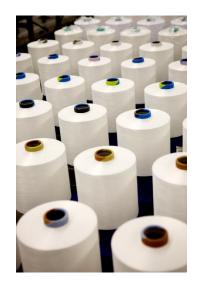

# Our Manufacturing Processes

**POY Manufacturing** 

Yarn Texturing

Value-Added Processes -Dyeing, Covering, Twisting, Beaming, Solution and Package Dyed.