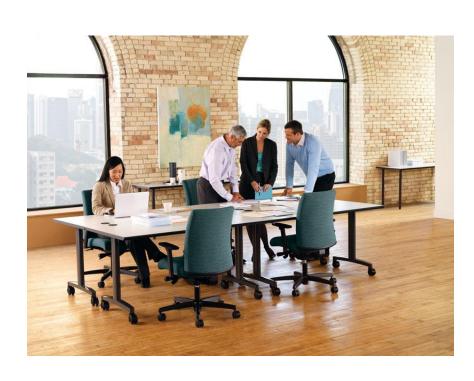

Specify REPREVE in a wide range office furnishings; from wall coverings to seating fabrics from HON, AllSteel, and Steelcase.