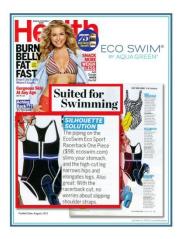

#### IT'S WHAT'S IN IT"

Herff Jones' Renew=29 Bottles

Oak Hall GreenWeaver = 27 Bottles

REPREVE based cap & gowns were worn at over 480 schools.

Over 4.5 Million REPREVE Based Jersey's during the 2012 NFL Season