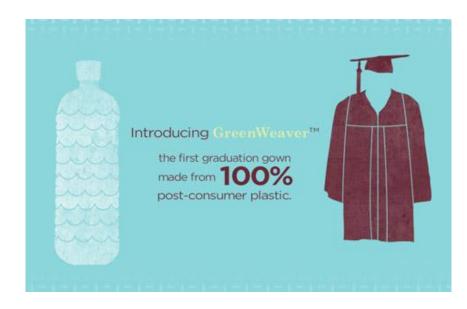

#### IT'S WHAT'S IN IT"

Herff Jones' Renew=29 Bottles

Oak Hall GreenWeaver = 27 Bottles

REPREVE based cap & gowns were worn at over 480 schools.

Over 4.5 Million REPREVE Based Jersey's during the 2012 NFL Season