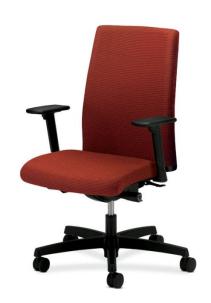

Specify REPREVE in a wide range office furnishings; from wall coverings to seating fabrics from HON, AllSteel, and Steelcase.