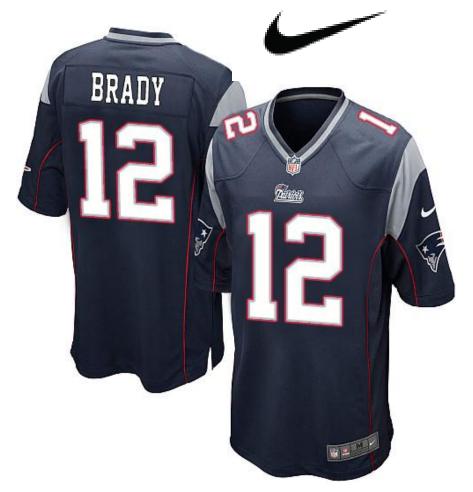

#### IT'S WHAT'S IN IT"

Herff Jones' Renew=29 Bottles

Oak Hall GreenWeaver = 27 Bottles

REPREVE based cap & gowns were worn at over 480 schools.

Over 4.5 Million REPREVE Based Jersey's during the 2012 NFL Season