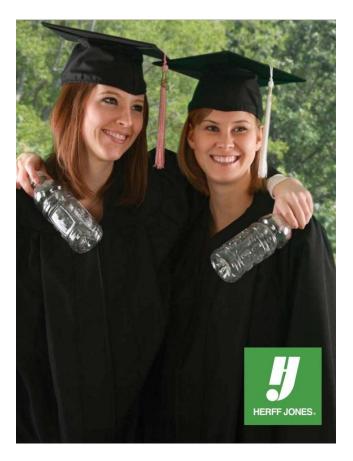

#### IT'S WHAT'S IN IT"

Herff Jones' Renew=29 Bottles

Oak Hall GreenWeaver = 27 Bottles

REPREVE based cap & gowns were worn at over 480 schools.

Over 4.5 Million REPREVE Based Jersey's during the 2012 NFL Season