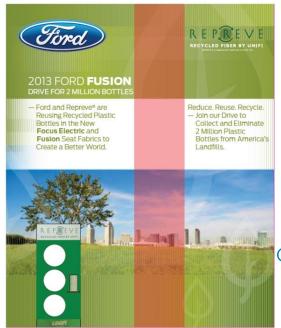

#### IT'S WHAT'S IN IT"

THIS BOTTLE
COULD END UP IN
A FORD FOCUS
ELECTRIC.

Please recycle it wisely.

"REPREVE based seat fabrics are a great choice for the Ford Focus Electric as it provides the type of sustainable material that consumers want,"-Chad D'Arcy, Focus Electric Marketing Manager at Ford