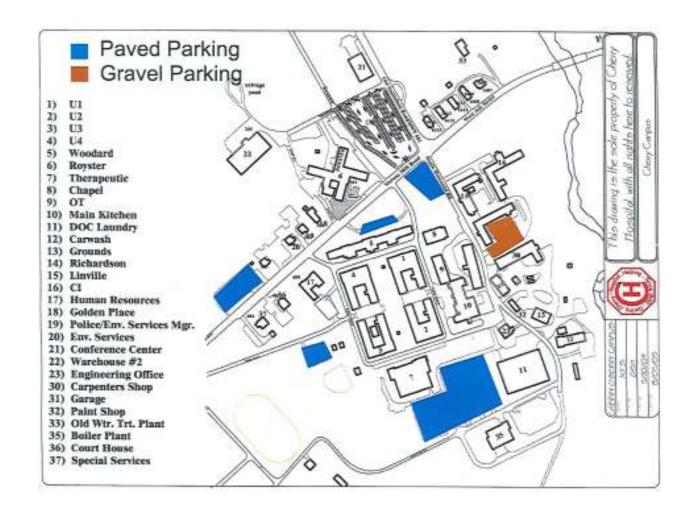

## **APPENDICES**

- Cherry Hospital Existing Building Summary Cherry Hospital Parking Map Cherry Hospital Facilities Map I.
- II.
- III.

| AAP ID | BUILDING                  | CURRENT USE          | YEAR  | FLOOR | NET, SQ. | GROSS SQ.     | COMMENTS                                |
|--------|---------------------------|----------------------|-------|-------|----------|---------------|-----------------------------------------|
|        |                           | 2002-1-1             | BUILT | S     | FT.      | FT.           | *************************************** |
| 1      | U1                        | Patient              | 1939  | 3     | 32,272   | 53,169        |                                         |
| 2      | U2                        | Patient              | 1942  | 3     | 33,686   | 53,120        |                                         |
| 3      | U3                        | Patient              | 1949  | 3     | 33,085   | 53,120        |                                         |
| 4      | U4                        | Patient / Adolescent | 1939  | 3     | 32,502   | 58,946        |                                         |
| 5      | Woodard                   | Patient              | 1939  | 3     | 35,596   | 62,995        | 7                                       |
| 6      | Royster                   | Admin / Support      | 1962  | 4     | 53,120   | 102,586       | To be kept and used by CH.              |
| 7      | Theraputic Center         | Recreation / OT/PT   | 1972  | 2     | 29,797   | 39,243        | Currently Leased                        |
| 8      | Chapel                    | Patient              | 1950  | 2     | 10,164   | 16,730        |                                         |
| 9      | OT Building               | Support              | 1929  | 2     | 15,225   | 21,750        |                                         |
| 10     | Main Kitchen              | Kitchen.             | 1950  | 3     | 24,654   | 35,221        | same as masses was entered              |
| 11     | DOC Laundry               | taundry              |       | 1     | 3        |               | Allocated to Public Safety              |
| 12     | Carwash / Green House     | Greenhouse Office/St | 1925  | 1     | 4,913    | 5,721         |                                         |
| 13     | Grounds Shop              | Maintenance          | 1925  | 1     | 1,150    | 1,534         |                                         |
| 14     | Richardson Building       | Not Used             | 1948  | 3     | 24,201   | 33,742        |                                         |
| 15     | Linville Building         | Medical Records      | 1936  | 2     | 14,647   | 22,885        | 9                                       |
| 16     | Criminal Insane           | Not Used             | 1945  | 3     | 22,960   | 40,212        |                                         |
| 17     | Human Resources           | Admin / Support      | 1939  | 2     | 7,939    | 13,410        | - 2                                     |
| 18     | 301 Stevens Mill Rd       | Not Used             | 1939  | 1     | 1,264    | 1,573         |                                         |
| 19     | 303 Stevens Mill Rd       | Support              | 1940  | 1     | 1,025    | 1,080         |                                         |
| 20     | 401 Stevens Mill Rd       | Support              | 1939  | 1     | 1,025    | 1,080         |                                         |
| 21     | Conference Center         | Support              | 1959  | 1     | 7,646    | 8,903         | To be kept and used by CH               |
| 22     | Warehouse #2              | Support / Maint.     | 1960  | 1     | 19,574   | 20,000        | To be kept and used by CH               |
| 23     | Engineering Office        | Maintenance          | 1938  | 1     | 1,820    | 2,770         | 73                                      |
| 30     | Carpenter Shop            | Maintenance          | 1946  | 1     | 10,808   | 11,177        |                                         |
| 31     | Garage                    | Maintenance          | 1938  | 1     | 3,880    | 4,020         |                                         |
| 32     | Paint Shop                | Maintenance          | 1938  | 1     | 1,192    | 1,240         |                                         |
| 33     | Old Water Treatment Plant | Not Used             | 1950  | 3     | 4,067    | 8,166         |                                         |
| 35     | Boiler Plant              | Support              | 1985  | 1     | 9,587    | 10,580        |                                         |
| 36     | Court House               | Support              | 1939  | 2     | 2,000    | 2,922         |                                         |
| 37     | Special Services/Museum   | Support              | 1947  | 2     | 2,765    | 3,072         | To be kept and used by CH               |
| 1607   | Residence                 | Not Used             | 1946  | 1     | 1,244    |               |                                         |
| 1609   | Residence                 | Farm Use             | 1939  | 1     | 1,244    |               |                                         |
| 1611   | Residence                 | Farm Use             | 1939  | 1     | 1,244    | 1,382         |                                         |
| 1613   | Residence                 | Farm Use             | 1932  | 1     | 1,244    | 1,382         |                                         |
| 1615   | Residence - Wilson House  | CH Offices           | 1936  | 1     | 1,244    | $\overline{}$ |                                         |
| 405    | Residence / Advocate      | Support              | 1939  | 1     | 1,025    |               |                                         |
|        | Nurses Home               | Not Used             | 1954  | 2     | 7,119    |               |                                         |
|        | McFarland Building        | Support              | 1962  | 1     | 15,513   |               | To be kept and used by CH               |
|        | Warehouse #3              | Storage              | 1930  | 1     | 1,500    | 1,800         |                                         |