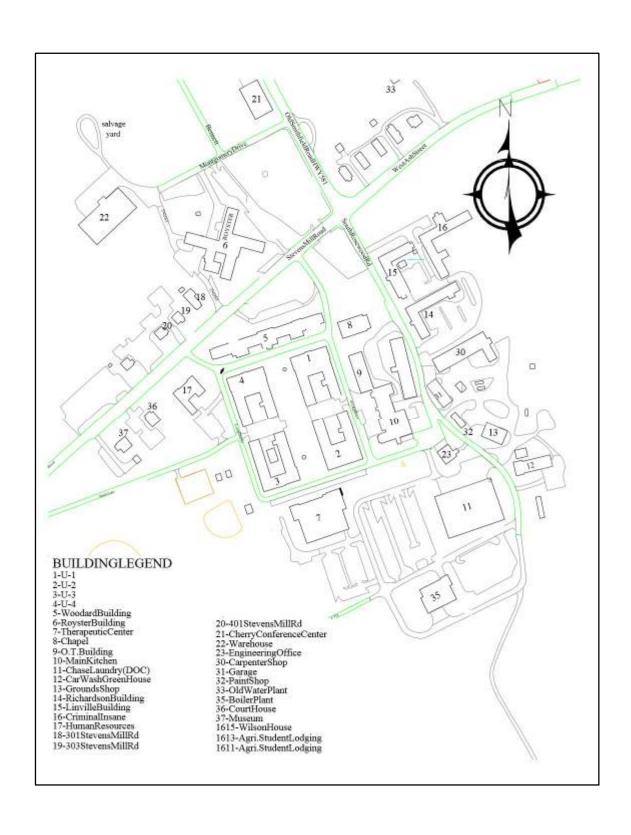

## **APPENDICES**

- Cherry Hospital Existing Building Summary Cherry Hospital Parking Map Cherry Hospital Facilities Map I.
- II.
- III.

| AAP ID | BUILDING                  | CURRENT USE          | YEAR  | FLOOR | NET, SQ. | GROSS SQ.     | COMMENTS                                |
|--------|---------------------------|----------------------|-------|-------|----------|---------------|-----------------------------------------|
|        |                           | 2002-1-1             | BUILT | S     | FT.      | FT.           | *************************************** |
| 1      | U1                        | Patient              | 1939  | 3     | 32,272   | 53,169        |                                         |
| 2      | U2                        | Patient              | 1942  | 3     | 33,686   | 53,120        |                                         |
| 3      | U3                        | Patient              | 1949  | 3     | 33,085   | 53,120        |                                         |
| 4      | U4                        | Patient / Adolescent | 1939  | 3     | 32,502   | 58,946        |                                         |
| 5      | Woodard                   | Patient              | 1939  | 3     | 35,596   | 62,995        | 7                                       |
| 6      | Royster                   | Admin / Support      | 1962  | 4     | 53,120   | 102,586       | To be kept and used by CH.              |
| 7      | Theraputic Center         | Recreation / OT/PT   | 1972  | 2     | 29,797   | 39,243        | Currently Leased                        |
| 8      | Chapel                    | Patient              | 1950  | 2     | 10,164   | 16,730        |                                         |
| 9      | OT Building               | Support              | 1929  | 2     | 15,225   | 21,750        |                                         |
| 10     | Main Kitchen              | Kitchen.             | 1950  | 3     | 24,654   | 35,221        | same as masses was entered              |
| 11     | DOC Laundry               | taundry              |       | 1     | 3        |               | Allocated to Public Safety              |
| 12     | Carwash / Green House     | Greenhouse Office/St | 1925  | 1     | 4,913    | 5,721         |                                         |
| 13     | Grounds Shop              | Maintenance          | 1925  | 1     | 1,150    | 1,534         |                                         |
| 14     | Richardson Building       | Not Used             | 1948  | 3     | 24,201   | 33,742        |                                         |
| 15     | Linville Building         | Medical Records      | 1936  | 2     | 14,647   | 22,885        | 9                                       |
| 16     | Criminal Insane           | Not Used             | 1945  | 3     | 22,960   | 40,212        |                                         |
| 17     | Human Resources           | Admin / Support      | 1939  | 2     | 7,939    | 13,410        | - 2                                     |
| 18     | 301 Stevens Mill Rd       | Not Used             | 1939  | 1     | 1,264    | 1,573         |                                         |
| 19     | 303 Stevens Mill Rd       | Support              | 1940  | 1     | 1,025    | 1,080         |                                         |
| 20     | 401 Stevens Mill Rd       | Support              | 1939  | 1     | 1,025    | 1,080         |                                         |
| 21     | Conference Center         | Support              | 1959  | 1     | 7,646    | 8,903         | To be kept and used by CH               |
| 22     | Warehouse #2              | Support / Maint.     | 1960  | 1     | 19,574   | 20,000        | To be kept and used by CH               |
| 23     | Engineering Office        | Maintenance          | 1938  | 1     | 1,820    | 2,770         | 73                                      |
| 30     | Carpenter Shop            | Maintenance          | 1946  | 1     | 10,808   | 11,177        |                                         |
| 31     | Garage                    | Maintenance          | 1938  | 1     | 3,880    | 4,020         |                                         |
| 32     | Paint Shop                | Maintenance          | 1938  | 1     | 1,192    | 1,240         |                                         |
| 33     | Old Water Treatment Plant | Not Used             | 1950  | 3     | 4,067    | 8,166         |                                         |
| 35     | Boiler Plant              | Support              | 1985  | 1     | 9,587    | 10,580        |                                         |
| 36     | Court House               | Support              | 1939  | 2     | 2,000    | 2,922         |                                         |
| 37     | Special Services/Museum   | Support              | 1947  | 2     | 2,765    | 3,072         | To be kept and used by CH               |
| 1607   | Residence                 | Not Used             | 1946  | 1     | 1,244    |               |                                         |
| 1609   | Residence                 | Farm Use             | 1939  | 1     | 1,244    |               |                                         |
| 1611   | Residence                 | Farm Use             | 1939  | 1     | 1,244    | 1,382         |                                         |
| 1613   | Residence                 | Farm Use             | 1932  | 1     | 1,244    | 1,382         |                                         |
| 1615   | Residence - Wilson House  | CH Offices           | 1936  | 1     | 1,244    | $\overline{}$ |                                         |
| 405    | Residence / Advocate      | Support              | 1939  | 1     | 1,025    |               |                                         |
|        | Nurses Home               | Not Used             | 1954  | 2     | 7,119    |               |                                         |
|        | McFarland Building        | Support              | 1962  | 1     | 15,513   |               | To be kept and used by CH               |
|        | Warehouse #3              | Storage              | 1930  | 1     | 1,500    | 1,800         |                                         |