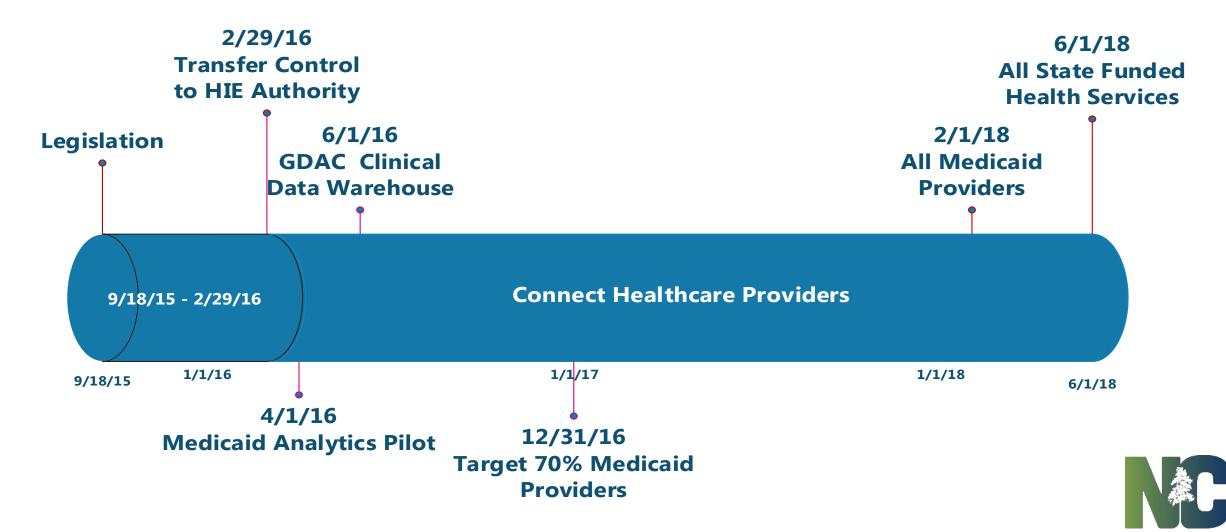

Session 2015-241, Sec. 12.5(a)-(g)

- Organization
  - Establish a State-managed Health Information Authority (HIEA)
  - Establish a HIE Advisory Board
  - Directs the expansion of the public-private partnerships within the Government Data Analytics Center (GDAC) to support HIEA
- Timeline
  - February 29, 2016 Transition from the legacy NC HIE to the successor HIEA
  - February 1, 2018 All Medicaid providers to be connected to the HIEA
  - June 1, 2018 All other entities that receive State funds for the provision of heath services
- Funding
  - \$12 million each year of the biennium
  - Directs HIEA to establish a receipt-supported funding model

Implementation Timeline

**Transition Timeline** 

**HIE Implementation** 

#### Planned Milestones

- Distribute HIEA Participant Contracts 1/19/16
- Approve Technical Transition Plan 1/15/16
- Appoint HIEA Advisory Board –1/29/16 (TBD)
- HIEA Director 1/19/2016
- HIE Platform Installation 1/31/16
- Execute HIEA Legacy Participant Contracts 2/29/16
- Transfer Control to the HIE Authority 2/29/16
- Clinical Data Warehouse 6/1/16
- Target 70% Medicaid Providers 12/31/16
- On-board all Medicaid Providers Connected 2/01/18
- On-board all Other State-Funded Health Services Connected 6/01/18