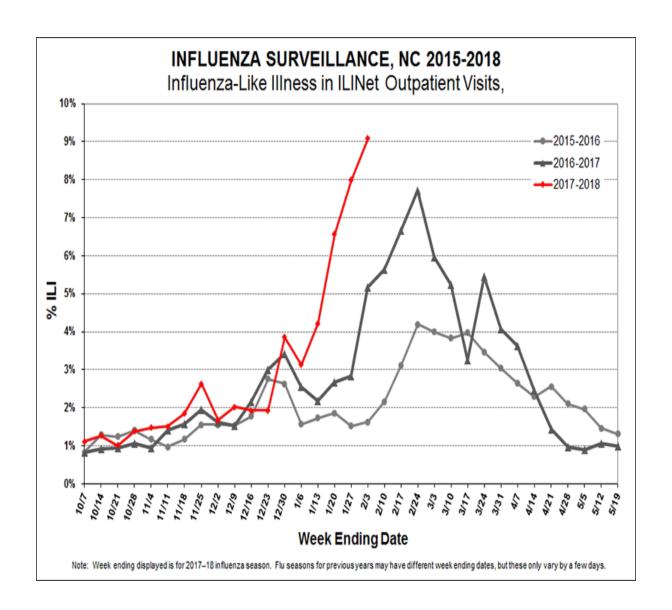

# Communicable Disease Funding at the Local Level

John Morrow, MD, MPH
Pitt County Public Health
February 2018

Over the past 10 years, the number of reportable disease lab reports and cases managed by Local Health Departments has increased significantly.

The number of communicable disease cases has doubled and the number of laboratory reports Public Health Nurses must review has increased 10-fold over the past 10 years