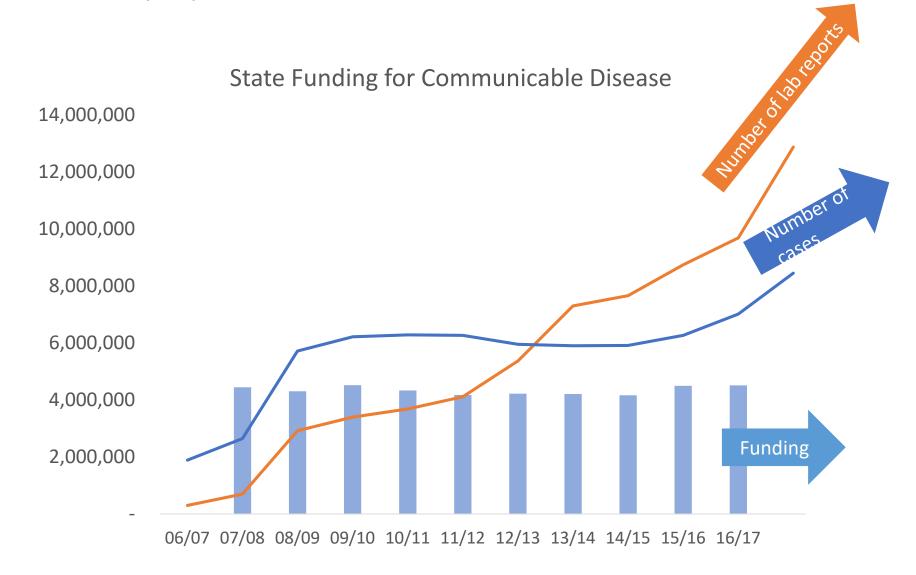

# Communicable Disease Funding at the Local Level

John Morrow, MD, MPH
Pitt County Public Health
February 2018

Over the past 10 years, the number of reportable disease lab reports and cases managed by Local Health Departments has increased significantly.

The number of communicable disease cases has doubled and the number of laboratory reports Public Health Nurses must review has increased 10-fold over the past 10 years