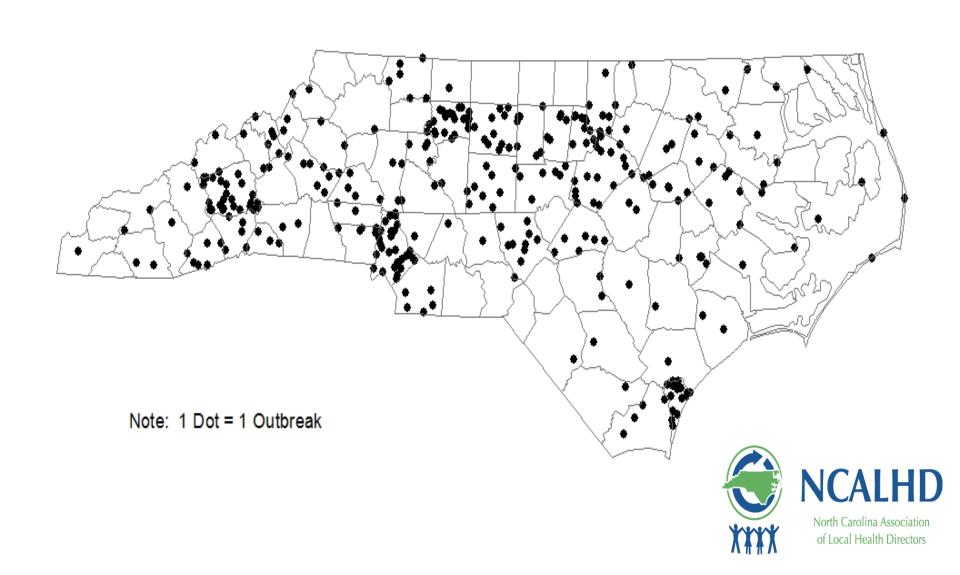

# Communicable Disease Funding at the Local Level

John Morrow, MD, MPH
Pitt County Public Health
February 2018

Over the past 10 years, the number of reportable disease lab reports and cases managed by Local Health Departments has increased significantly.

The number of communicable disease cases has doubled and the number of laboratory reports Public Health Nurses must review has increased 10-fold over the past 10 years