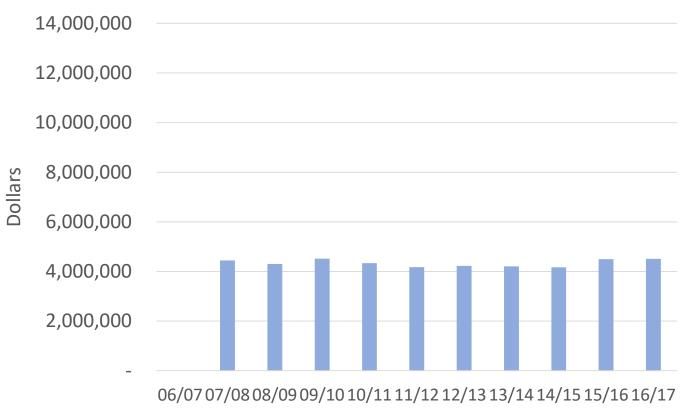

# Communicable Disease Funding at the Local Level

John Morrow, MD, MPH
Pitt County Public Health
February 2018

Over the past 10 years, the number of reportable disease lab reports and cases managed by Local Health Departments has increased significantly.

The number of communicable disease cases has doubled and the number of laboratory reports Public Health Nurses must review has increased 10-fold over the past 10 years