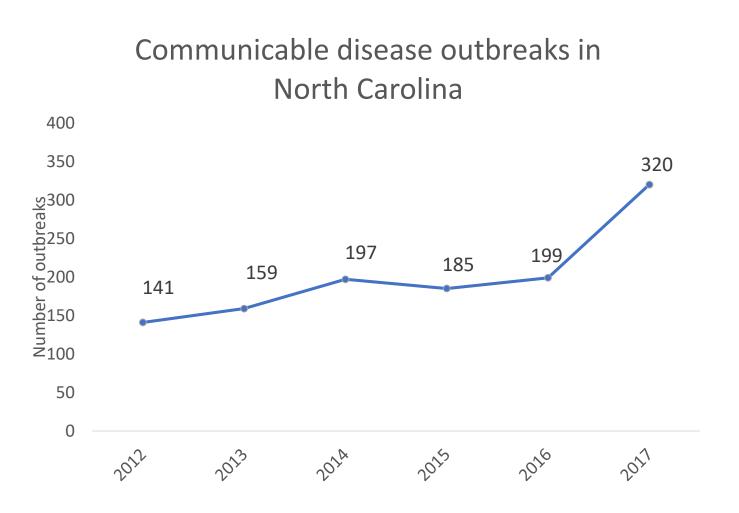

# Communicable Disease Funding at the Local Level

John Morrow, MD, MPH
Pitt County Public Health
February 2018

Over the past 10 years, the number of reportable disease lab reports and cases managed by Local Health Departments has increased significantly.

The number of communicable disease cases has doubled and the number of laboratory reports Public Health Nurses must review has increased 10-fold over the past 10 years