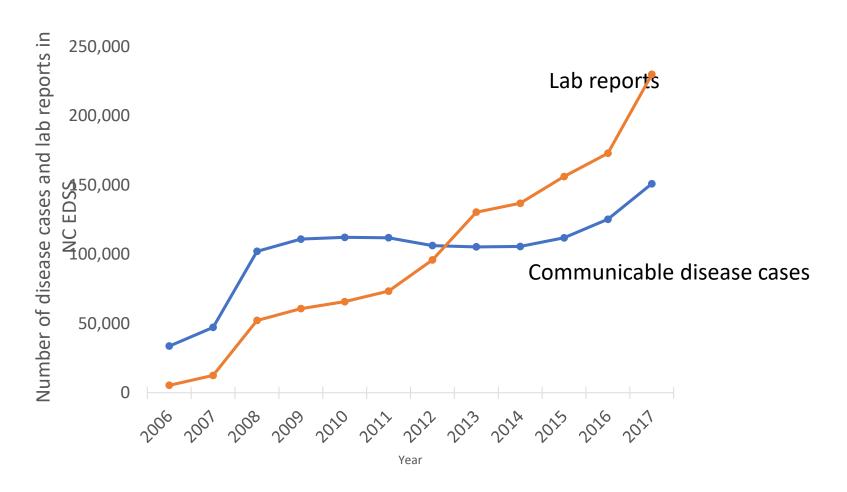

# Communicable Disease Funding at the Local Level

John Morrow, MD, MPH
Pitt County Public Health
February 2018

Over the past 10 years, the number of reportable disease lab reports and cases managed by Local Health Departments has increased significantly.

The number of communicable disease cases has doubled and the number of laboratory reports Public Health Nurses must review has increased 10-fold over the past 10 years