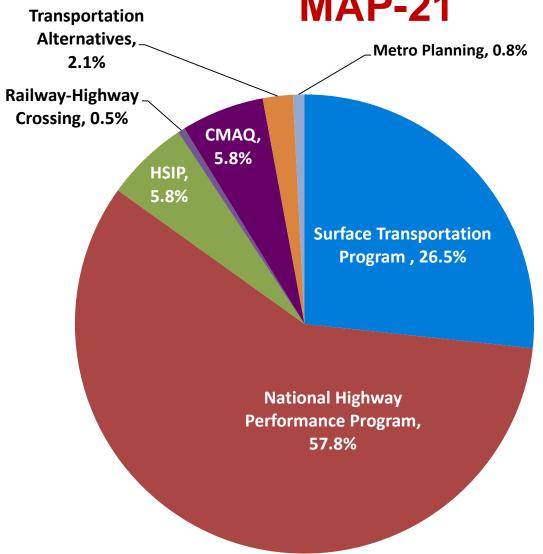

# Federal-Aid Funds MAP-21

Congestion Mitigation and Air Quality (CMAQ) Highway Safety Improvement Program (HSIP)