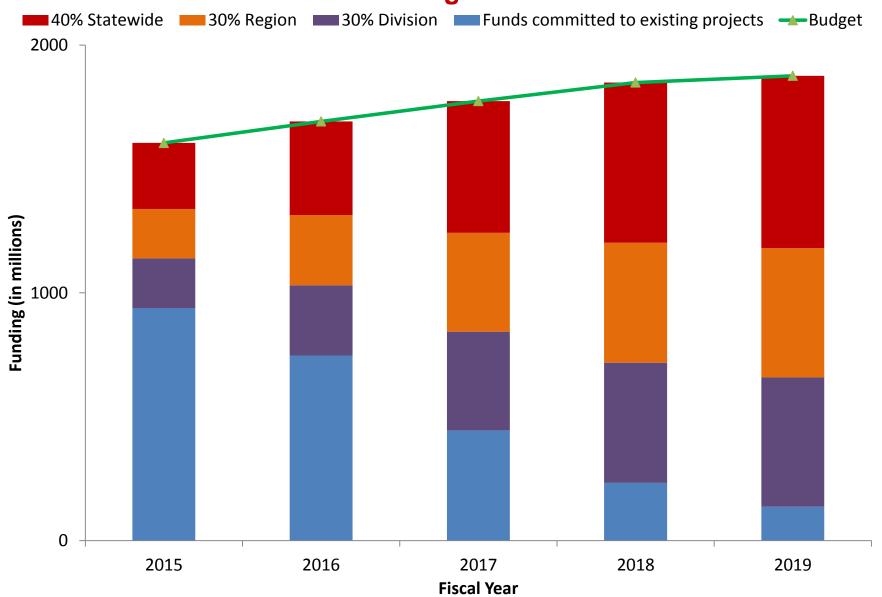

|        | NEPA | <b>&gt;</b>   | Design           | <b></b> | RO      | >W   | CON  |      |      |

# **Annual Funding Balance**

| Year           | 2016 |   | 2017 |          | 2018 |   | 2019 |          | 2020 |   | Total    |
|----------------|------|---|------|----------|------|---|------|----------|------|---|----------|
| Statewide      | _    |   |      |          |      |   |      |          |      |   | <b>→</b> |
| Regional       | _    |   |      |          |      |   |      |          |      |   | <b>→</b> |
| Division       | _    |   |      |          |      |   |      |          |      |   | <b>→</b> |
| Annual Budgets | `    | , | •    | <b>/</b> |      | • |      | <b>/</b> |      | / |          |

# Funding for the Strategic Transportation Investment Program