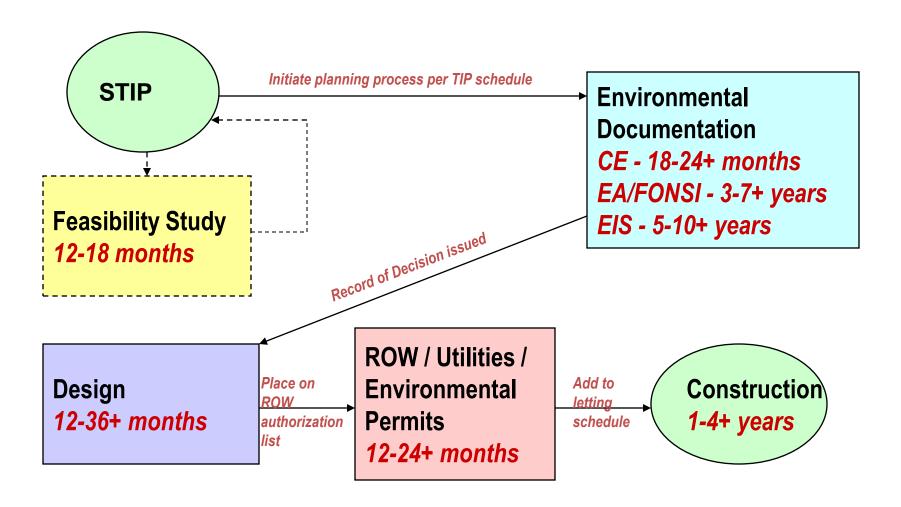

table

# **Transition Period Projects**

#### **GS136-189.11 Transportation Investment Strategy Formula**

#### (b) Funds Excluded from Formula

(6) Funds obligated for projects in the State Transportation Improvement Program that are scheduled for construction as of October 1, 2013, in State fiscal year 2012-2013, 2013-2014, or 2014 – 2015.

| Octobe          | r 1, 2013         | July 1, 2015 |                                     |  |  |  |  |
|-----------------|-------------------|--------------|-------------------------------------|--|--|--|--|
| 1989 Trust Fund |                   |              | Strategic Transportation Investment |  |  |  |  |
|                 | Transition Period |              |                                     |  |  |  |  |

# **Project Development Stages**





















#### STRATEGIC TRANSPORTATION INVESTMENTS



<u>Statewide</u>

40% of Total Funds

Basis for Project Selection 100% Data Driven

Distributed Statewide with Corridor Restrictions

30% of Total Funds

Basis for Project Selection 70% Data, 30% Local Input Driven

Based on Population within Region

<u>Division</u> 30% of Total Funds

Di

Basis for Project Selection
50% Data, 50% Local Input Driven

Based on Equal Share for Each Division

# Federal-Aid Funds MAP-21



Congestion Mitigation and Air Quality (CMAQ) Highway Safety Improvement Program (HSIP)

# Project Scheduling Impacts to Programming

| Project<br>Ranking | Expected Project Delivery Time (Years) | 2013   | 2014 | 2015          | 2016             | 2017    | 2018    | 2019 | 2020 | 2021 | 2022 |
|---------------