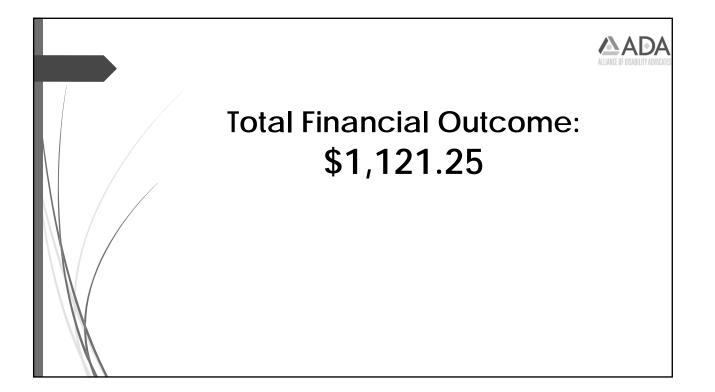

## 2

|  | SSI Calculation Worksheet                          |        |              |                                  |
|--|----------------------------------------------------|--------|--------------|----------------------------------|
|  | Step ONE                                           |        | Calculations |                                  |
|  | Unearned Income                                    |        | 120          | ALLINIGE OF DIGROLLITE ADVOCATES |
|  | General Income Exclusion (GIE)                     | -      | 20           | 1                                |
|  | Countable Unearned Income                          | =      | 100          | 1                                |
|  | STEP TWO                                           |        | 1            |                                  |
|  | Gross Earned Income                                |        | 700          | 1                                |
|  | Student Earned Income Exclusion                    | -      | 0            | 1                                |
|  | Remainder                                          |        | 700          | 1                                |
|  | IDA Contribution*                                  | -      | 0            | 1                                |
|  | Remainder                                          |        | 700          | 1                                |
|  | GIE (if not used above)                            | -      | 0            | ]                                |
|  | Remainder                                          |        | 700          | ]                                |
|  | Earned Income Exclusion (EIE)                      | -      | 65           | 1                                |
|  | Remainder                                          |        | 635          | 1                                |
|  | Impairment Related Work Expense (IRWE)             | -      | 62.50        | ]                                |
|  | Remainder                                          |        | 572.50       | ]                                |
|  | Divide by 2                                        |        | /2           |                                  |
|  | Remainder                                          | =      | 286.25       | ]                                |
|  | Blind Work Expenses (BWE)                          | -      | 0            |                                  |
|  | Total Countable Earned Income                      | =      | 286.25       |                                  |
|  | STEP THREE                                         |        |              | ]                                |
|  | Total Countable Unearned Income                    |        | 100          |                                  |
|  | Total Countable Earned Income                      | +      | 286.25       | ]                                |
|  | PASS Deduction                                     | -      | 0            |                                  |
|  | Total Countable Income                             | =      | 386.25       | ]                                |
|  | STEP FOUR                                          |        |              |                                  |
|  | Base SSI Rate (FBR \$750 or VTR \$500 - 2018)      |        | 750          |                                  |
|  | Total Countable Income                             | -      | 386.25       | ]                                |
|  | Adjusted SSI Payment                               | =      | 363.75       | ]                                |
|  | STEP FIVE                                          |        |              | ]                                |
|  | Adjusted SSI Payment                               |        | 363.75       | ]                                |
|  | Gross earned income received                       | +      | 700          |                                  |
|  | Gross unearned income received                     | +      | 120          | ]                                |
|  | PASS, BWE or IRWE Expenses, IDA Contributions, O/P | -      | 62.50        |                                  |
|  | offsets, ABLE Contributions                        |        |              |                                  |
|  | Total Financial Outcome                            | $\leq$ | 1121.25      | >                                |