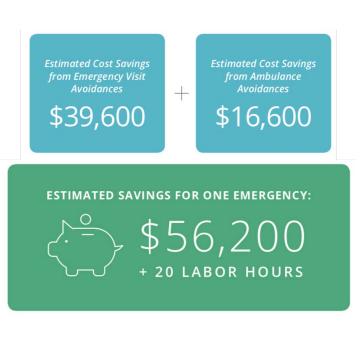

### State Impact – Cost Savings

| Diversions                 |          |
|----------------------------|----------|
| Urgent Care                | 43.5%    |
| Emergency Departments      | 8.3%     |
| Medical Resolution Rate    | 84.2%    |
| Return To Work Faster      | 83%      |
| *Average Savings Per Visit | \$258.58 |