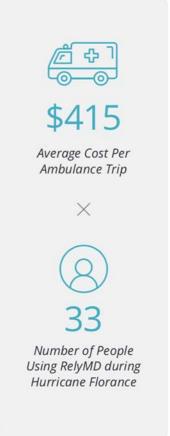

### State Impact – Disaster Relief

## Hurricane Florence Shelter Initiative

- 1100 coastal evacuees in 6 Raleigharea shelters
- Chronic and acute medical conditions
- Deployed into all 6 shelters within 24 hours
- Evaluated and managed patients with DMAT nurse teams
- Evaluated 95 patients
- 84% ER diversion rate
- 9 patients were directed to ER; 3 of those patients were admitted