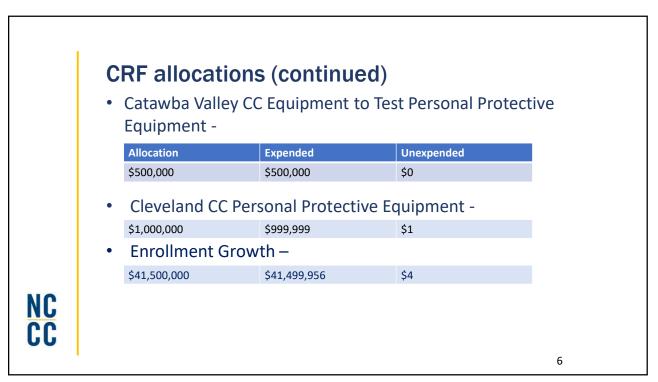

| I  | S           | FRF Allocation                                                     | S                    |                   |  |
|----|-------------|--------------------------------------------------------------------|----------------------|-------------------|--|
|    | •           | Premium Pay Bonuses - (restricted authorization per S.L. 2021-180) |                      |                   |  |
|    |             | Allocation                                                         | Expended             | Unexpended        |  |
|    |             | \$31,717,302                                                       | \$25,533,079         | \$6,184,223       |  |
|    | •           | Budget Stabilization -                                             |