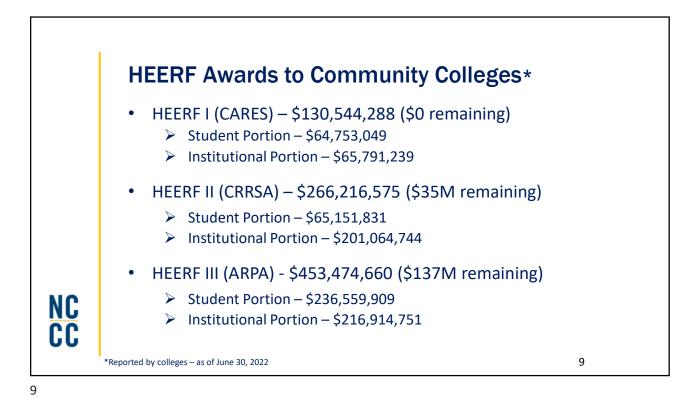

| I  | S           | FRF Allocation                                                     | S                    |                   |  |
|----|-------------|--------------------------------------------------------------------|----------------------|-------------------|--|
|    | •           | Premium Pay Bonuses - (restricted authorization per S.L. 2021-180) |                      |                   |  |
|    |             | Allocation                                                         | Expended             | Unexpended        |  |
|    |             | \$31,717,302                                                       | \$25,533,079         | \$6,184,223       |  |
|    | •           | Budget Stabilization -                                             |