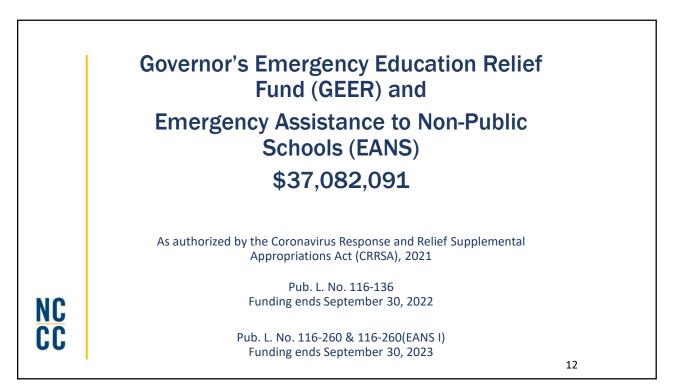

| I  | S           | FRF Allocation                                                     | S                    |                   |  |
|----|-------------|--------------------------------------------------------------------|----------------------|-------------------|--|
|    | •           | Premium Pay Bonuses - (restricted authorization per S.L. 2021-180) |                      |                   |  |
|    |             | Allocation                                                         | Expended             | Unexpended        |  |
|    |             | \$31,717,302                                                       | \$25,533,079         | \$6,184,223       |  |
|    | •           | Budget Stabilization -                                             |                      |