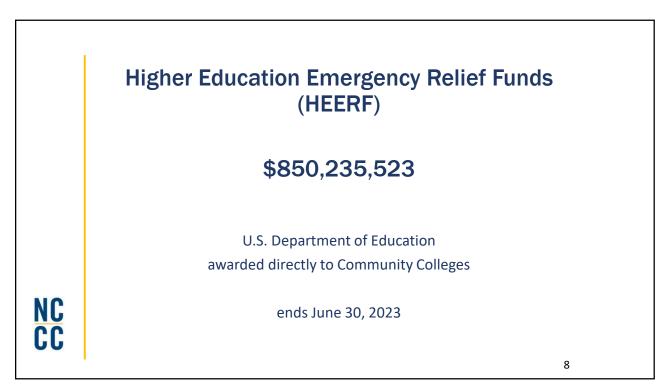

| I  | S           | FRF Allocation                                                     | S                    |                   |  |
|----|-------------|--------------------------------------------------------------------|----------------------|-------------------|--|
|    | •           | Premium Pay Bonuses - (restricted authorization per S.L. 2021-180) |                      |                   |  |
|    |             | Allocation                                                         | Expended             | Unexpended        |  |
|    |             | \$31,717,302                                                       | \$25,533,079         | \$6,184,223       |  |
|    | •           | Budget Stabilization -                                             |