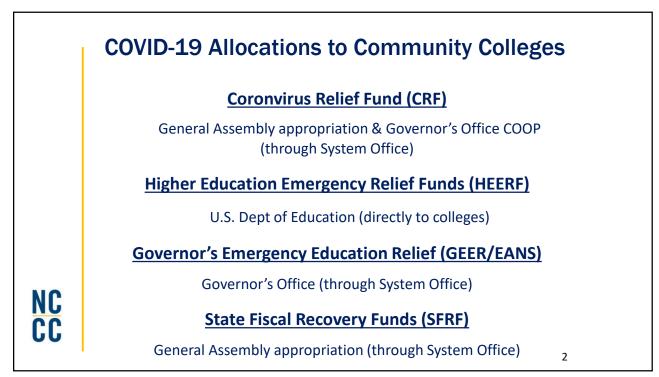

| I  | S           | FRF Allocation                                                     | S                    |                   |  |
|----|-------------|--------------------------------------------------------------------|----------------------|-------------------|--|
|    | •           | Premium Pay Bonuses - (restricted authorization per S.L. 2021-180) |                      |                   |  |
|    |             | Allocation                                                         | Expended             | Unexpended        |  |
|    |             | \$31,717,302                                                       | \$25,533,079         | \$6,184,223       |  |
|    | •           | Budget Stabilization -                                             |