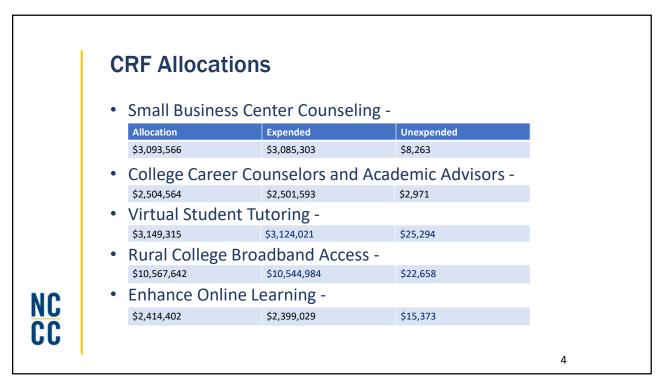

| I  | S           | FRF Allocation                                                     | S                    |                   |  |
|----|-------------|--------------------------------------------------------------------|----------------------|-------------------|--|
|    | •           | Premium Pay Bonuses - (restricted authorization per S.L. 2021-180) |                      |                   |  |
|    |             | Allocation                                                         | Expended             | Unexpended        |  |
|    |             | \$31,717,302                                                       | \$25,533,079         | \$6,184,223       |  |
|    | •           | Budget Stabilization -                                             |