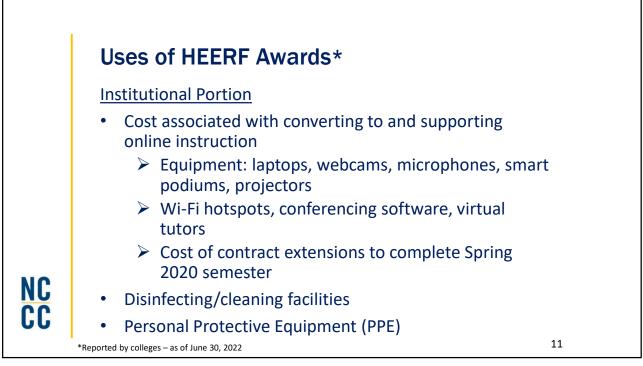

| I  | S           | FRF Allocation                                                     | S                    |                   |  |
|----|-------------|--------------------------------------------------------------------|----------------------|-------------------|--|
|    | •           | Premium Pay Bonuses - (restricted authorization per S.L. 2021-180) |                      |                   |  |
|    |             | Allocation                                                         | Expended             | Unexpended        |  |
|    |             | \$31,717,302                                                       | \$25,533,079         | \$6,184,223       |  |
|    | •           | Budget Stabilization -                                             |                      |