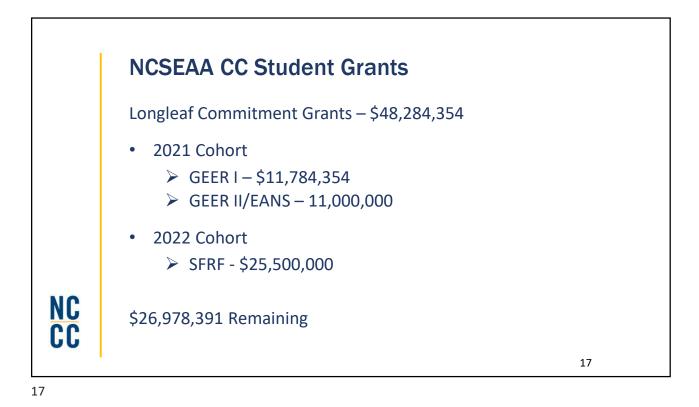

| \$6,000,000                                                        | \$369,062            | TBD ends Dec 2024 |  |
|    | •           | Cape Fear Botanical Gardens –                                      |                      |                   |  |
| NC |             | \$321,000                                                          | \$30,000             | TBD ends Dec 2024 |  |
| CC | •           | <b>Construction Trair</b>                                          | ning Building Career | s Program -       |  |
|    |             | \$1,000,000                                                        | \$-                  | TBD ends Dec 2024 |  |
|    | Expenditure | es as of December 2022                                             |                      |                   |  |