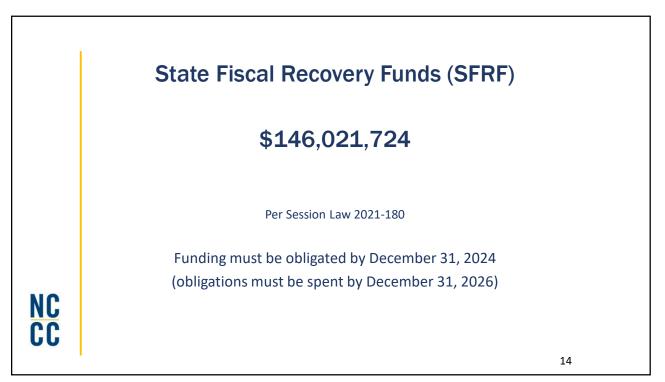

| I  | S           | FRF Allocation                                                     | S                    |                   |  |
|----|-------------|--------------------------------------------------------------------|----------------------|-------------------|--|
|    | •           | Premium Pay Bonuses - (restricted authorization per S.L. 2021-180) |                      |                   |  |
|    |             | Allocation                                                         | Expended             | Unexpended        |  |
|    |             | \$31,717,302                                                       | \$25,533,079         | \$6,184,223       |  |
|    | •           | Budget Stabilization -                                             |                      |