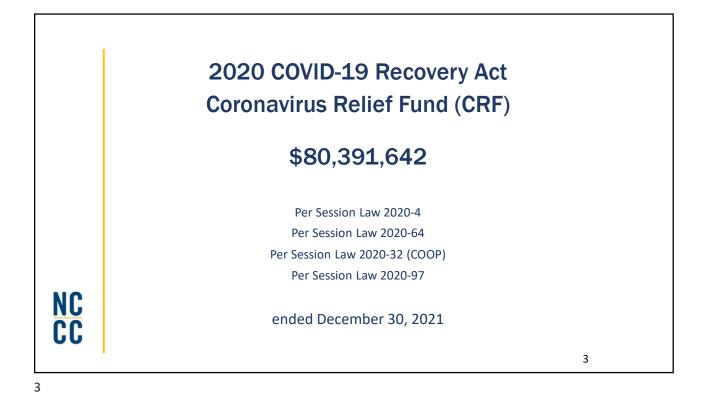

| I  | S           | FRF Allocation                                                     | S                    |                   |  |
|----|-------------|--------------------------------------------------------------------|----------------------|-------------------|--|
|    | •           | Premium Pay Bonuses - (restricted authorization per S.L. 2021-180) |                      |                   |  |
|    |             | Allocation                                                         | Expended             | Unexpended        |  |
|    |             | \$31,717,302                                                       | \$25,533,079         | \$6,184,223       |  |
|    | •           | Budget Stabilization -                                             |