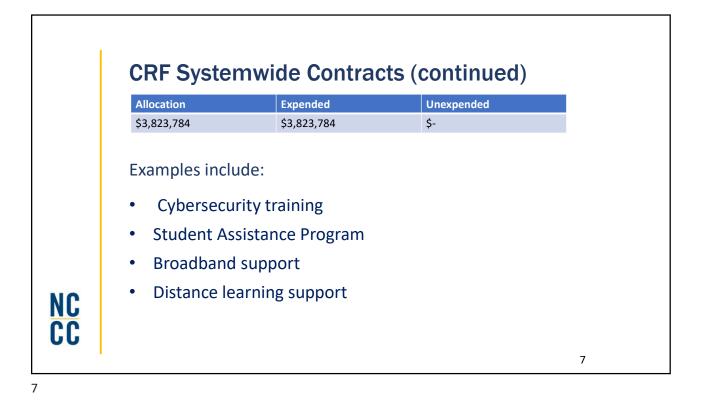

| I  | S           | FRF Allocation                                                     | S                    |                   |  |
|----|-------------|--------------------------------------------------------------------|----------------------|-------------------|--|
|    | •           | Premium Pay Bonuses - (restricted authorization per S.L. 2021-180) |                      |                   |  |
|    |             | Allocation                                                         | Expended             | Unexpended        |  |
|    |             | \$31,717,302                                                       | \$25,533,079         | \$6,184,223       |  |
|    | •           | Budget Stabilization -                                             |