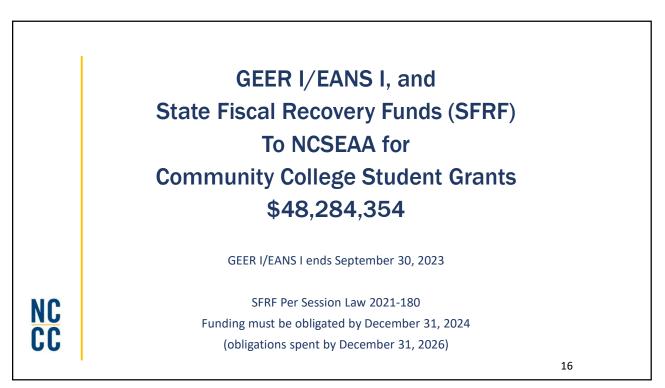

| \$6,000,000                                                        | \$369,062            | TBD ends Dec 2024 |  |
|    | •           | Cape Fear Botanical Gardens –                                      |                      |                   |  |
| NC |             | \$321,000                                                          | \$30,000             | TBD ends Dec 2024 |  |
| CC | •           | <b>Construction Trair</b>                                          | ning Building Career | s Program -       |  |
|    |             | \$1,000,000                                                        | \$-                  | TBD ends Dec 2024 |  |
|    | Expenditure | es as of December 2022                                             |                      |                   |  |