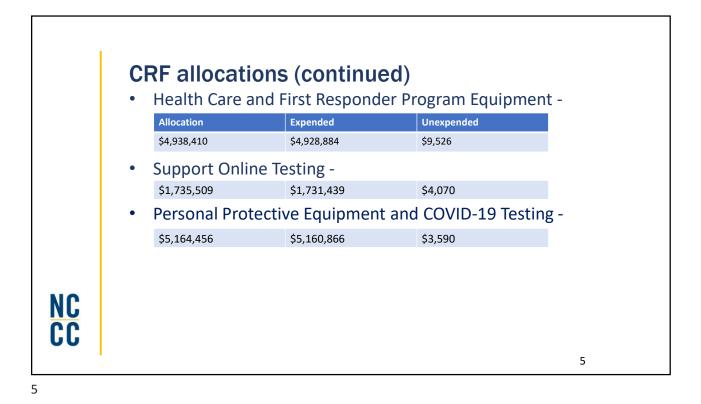

| I  | S           | FRF Allocation                                                     | S                    |                   |  |
|----|-------------|--------------------------------------------------------------------|----------------------|-------------------|--|
|    | •           | Premium Pay Bonuses - (restricted authorization per S.L. 2021-180) |                      |                   |  |
|    |             | Allocation                                                         | Expended             | Unexpended        |  |
|    |             | \$31,717,302                                                       | \$25,533,079         | \$6,184,223       |  |
|    | •           | Budget Stabilization -                                             |