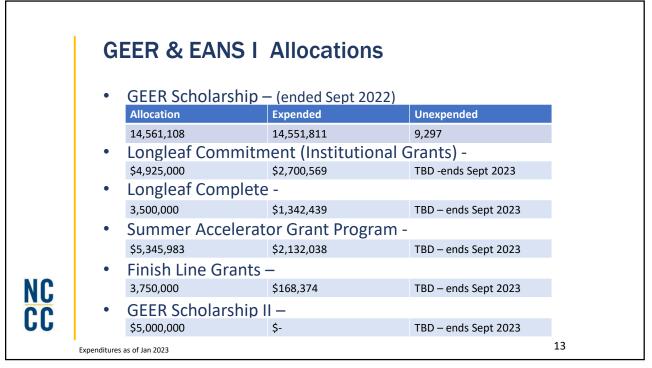

| I  | S           | FRF Allocation                                                     | S                    |                   |  |
|----|-------------|--------------------------------------------------------------------|----------------------|-------------------|--|
|    | •           | Premium Pay Bonuses - (restricted authorization per S.L. 2021-180) |                      |                   |  |
|    |             | Allocation                                                         | Expended             | Unexpended        |  |
|    |             | \$31,717,302                                                       | \$25,533,079         | \$6,184,223       |  |
|    | •           | Budget Stabilization -                                             |                      |