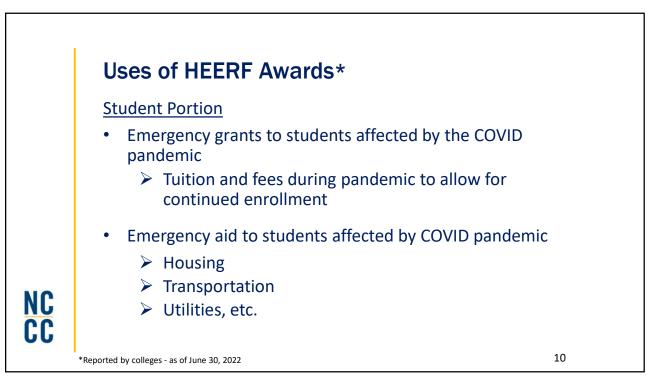

| I  | S           | FRF Allocation                                                     | S                    |                   |  |
|----|-------------|--------------------------------------------------------------------|----------------------|-------------------|--|
|    | •           | Premium Pay Bonuses - (restricted authorization per S.L. 2021-180) |                      |                   |  |
|    |             | Allocation                                                         | Expended             | Unexpended        |  |
|    |             | \$31,717,302                                                       | \$25,533,079         | \$6,184,223       |  |
|    | •           | Budget Stabilization -                                             |