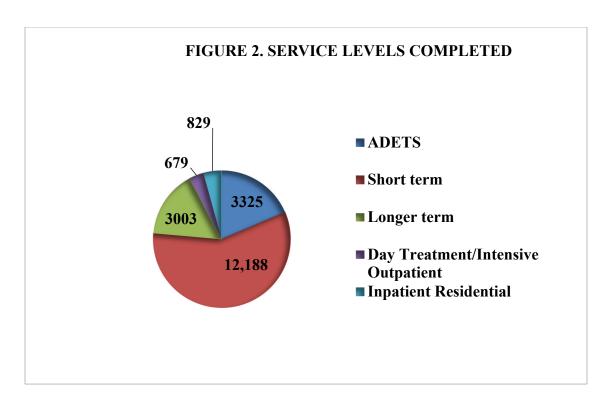

(4) Of the number of persons recommended for an ADET School or treatment, under subdivision (3) of this subsection, the number who completed the school or treatment.

During the past fiscal year, 3,325 completed ADETS; 12,188 completed Short-term outpatient treatment; 3,003 completed Longer-term outpatient treatment; 679 completed Day/Intensive Outpatient treatment and 829 completed Inpatient/Residential treatment. The breakdown of the service levels completed are in **Figure 2**.