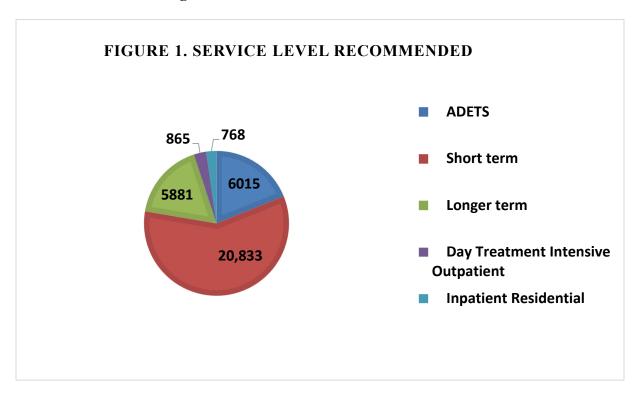

Of the 34,362 assessments conducted, 6,015 or about 18% recommended attendance at an ADETS program; 20,833 or about 61% recommended Short-term Outpatient Treatment; 5,881 or about 17% recommended Longer-term Outpatient Treatment; 865 or about 3% recommended Day/Intensive Outpatient Treatment and 768 or about 2% recommended Inpatient/Residential Treatment as shown in **Figure 1**.