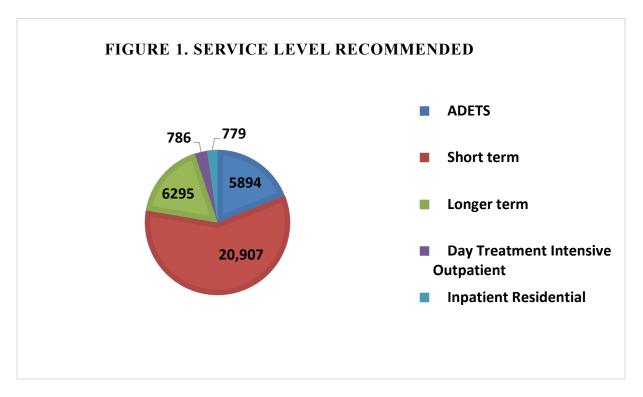

Of the 34,661 assessments conducted, 5,894 (approximately 17%) recommended attendance at an ADETS program; 20,907 (approximately 60%) recommended Short-term Outpatient Treatment; 6,295 (approximately 18%) recommended Longer-term Outpatient Treatment; 786 (approximately 2%) recommended Day/Intensive Outpatient Treatment; and 779 (approximately 2%) recommended Inpatient/Residential Treatment as shown in Figure 1.