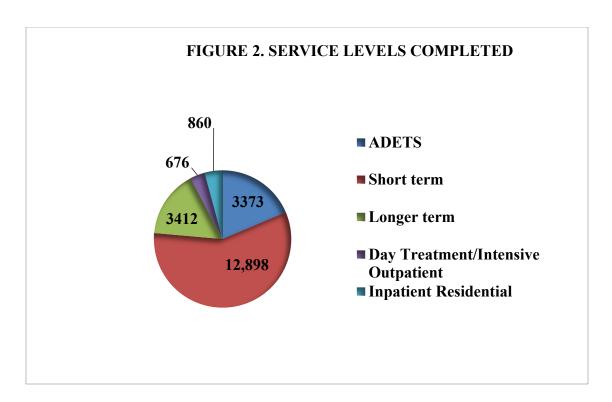

(4) Of the number of persons recommended for an ADET School or treatment, under subdivision (3) of this subsection, the number who completed the school or treatment.

During the past State fiscal year, 3,373 completed ADETS; 12,898 completed Short-term outpatient treatment; 3,412 completed Longer-term outpatient treatment; 676 completed Day/Intensive Outpatient treatment and 860 completed Inpatient/Residential treatment. The breakdown of the service levels completed are in Figure 2.