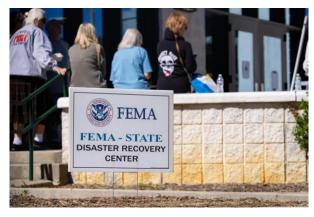

## **Tropical Storm Helene Recovery**

- Current Summary:
  - 272,734 have applied for FEMA assistance
  - \$14.9M in FEMA funding has been provided to disaster survivors
  - 4,996 Households remain in Transitional Sheltering
  - Over \$1.2 million in Rental Assistance approved for 440 applicants
  - 56 Direct Housing Units are occupied by 127 survivors.
  - FEMA Disaster Survivor Assistance Team 115,621 home visits and 55,348 survivor interactions
  - 17 Disaster Recovery Centers remain open
- Long Term Focus:
  - Housing Resilience and Long-Term Placement
  - Debris Removal Support to Local Needs
  - Infrastructure Repair
  - Assistance to Local Governments and Non-Profit Organizations