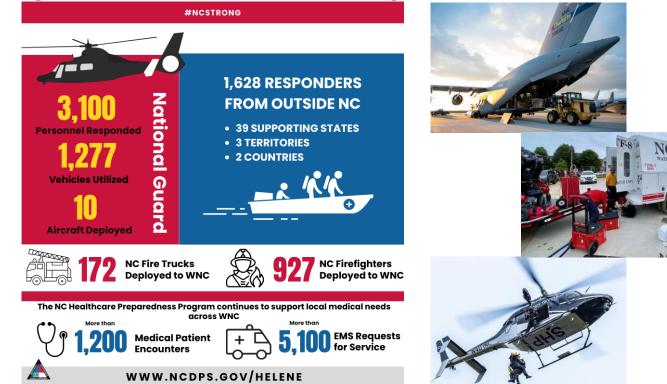

sters begin and end locally and are managed on a daily basis at the closest possible geographical, organizational and jurisdictional level
- Commitment: To provide a four-tiered response to any major disaster which is:
  - Locally Centered Regionally Augmented

    - State Supported
  - Federally Assisted









#### The State Emergency Response Team



- A whole-of-government approach to disaster response and recovery in North Carolina.
- A task-organized group of local, tribal, state, and federal agencies, volunteers and nonprofit organizations, and the private sector that come together to prepare for, respond to, and recover from disasters.







## **Tropical Storm Helene Impacts**













#### **Tropical Storm Helene Impacts**









#### **Tropical Storm Helene Response**















## **Tropical Storm Helene Recovery**

- Current Summary:
  - 272,734 have applied for FEMA assistance
  - \$14.9M in FEMA funding has been provided to disaster survivors
  - 4,996 Households remain in Transitional Sheltering
  - Over \$1.2 million in Rental Assistance approved for 440 applicants
  - 56 Direct Housing Units are occupied by 127 survivors.
  - FEMA Disaster Survivor Assistance Team 115,621 home visits and 55,348 survivor interactions
  - 17 Disaster Recovery Centers remain open
- Long Term Focus:
  - Housing Resilience and Long-Term Placement
  - Debris Removal Support to Local Needs
  - Infrastructure Repair
  - Assistance to Local Governments and Non-Profit Organizations











# **Questions?**