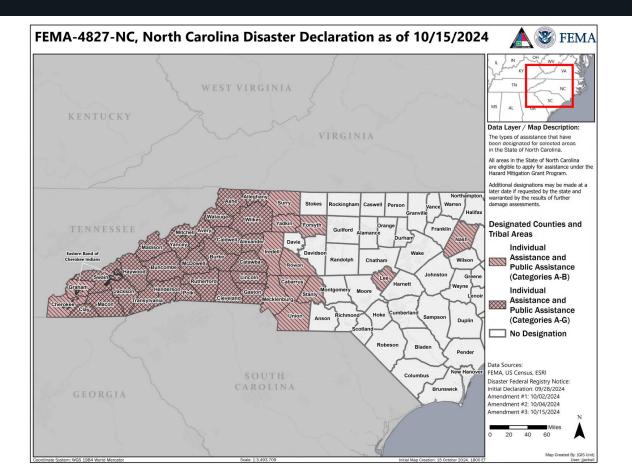

## **Tropical Storm Helene Recovery**

- Current Summary:
  - 272,734 have applied for FEMA assistance
  - \$14.9M in FEMA funding has been provided to disaster survivors
  - 4,996 Households remain in Transitional Sheltering
  - Over \$1.2 million in Rental Assistance approved for 440 applicants
  - 56 Direct Housing Units are occupied by 127 survivors.
  - FEMA Disaster Survivor Assistance Team 115,621 home visits and 55,348 survivor interactions
  - 17 Disaster Recovery Centers remain open
- Long Term Focus:
  - Housing Resilience and Long-Term Placement
  - Debris Removal Support to Local Needs
  - Infrastructure Repair
  - Assistance to Local Governments and Non-Profit Organizations